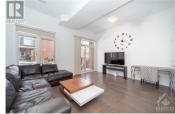

## Description

Welcome to 552 Halo, a luxurious 1952 sqft, 3 storey townhome designed by architect Barry Hobin and built by Longwood. The main floor features a spacious den, perfect for a home office & powder room along with garage access & backyard. The 2nd level offers a bright, open concept living space with large windows and great views of the Gatineau Hills from the back terrace (8'x16').

The modern, chef inspired kitchen includes s/s appliances, dual tone cabinetry, quartz counters w/breakfast bar & tile backsplash. Hardwood floors throughout the main and 2nd floor. The primary bedroom comes complete with a 4 piece ensuite & double doors closets. Completing the upper level are 2 secondary bedrooms, full bath & conveniently located laundry.