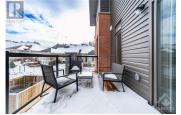

## Description

Welcome to 552 Halo, a luxurious 1952 sqft, 3 storey townhome designed by architect Barry Hobin and built by Longwood. The main floor features a spacious den, perfect for a home office & powder room along with garage access & backyard. The 2nd level offers a bright, open concept living space with large windows and great views of the Gatineau Hills from the back terrace (8'x16').