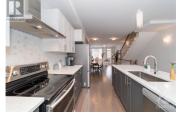

The modern, chef inspired kitchen includes s/s appliances, dual tone cabinetry, quartz counters w/breakfast bar & tile backsplash. Hardwood floors throughout the main and 2nd floor. The primary bedroom comes complete with a 4 piece ensuite & double doors closets. Completing the upper level are 2 secondary bedrooms, full bath & conveniently located laundry.