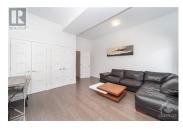

## Description

Welcome to 552 Halo, a luxurious 1952 sqft, 3 storey townhome designed by architect Barry Hobin and built by Longwood. The main floor features a spacious den, perfect for a home office & powder room along with garage access & backyard. The 2nd level offers a bright, open concept living space with large windows and great views of the Gatineau Hills from the back terrace (8'x16').

The modern, chef inspired kitchen includes s/s appliances, dual tone cabinetry, quartz counters w/breakfast bar & tile backsplash. Hardwood floors throughout the main and 2nd floor. The primary bedroom comes complete with a 4 piece ensuite & double doors closets. Completing the upper level are 2 secondary bedrooms, full bath & conveniently located laundry.