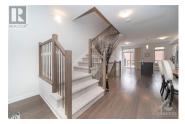

The modern, chef inspired kitchen includes s/s appliances, dual tone cabinetry, quartz counters w/breakfast bar & tile backsplash. Hardwood floors throughout the main and 2nd floor. The primary bedroom comes complete with a 4 piece ensuite & double doors closets. Completing the upper level are 2 secondary bedrooms, full bath & conveniently located laundry.