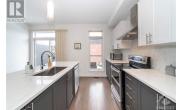

The modern, chef inspired kitchen includes s/s appliances, dual tone cabinetry, quartz counters w/breakfast bar & tile backsplash. Hardwood floors throughout the main and 2nd floor. The primary bedroom comes complete with a 4 piece ensuite & double doors closets. Completing the upper level are 2 secondary bedrooms, full bath & conveniently located laundry.