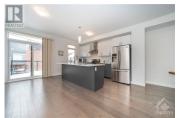

## Description

Welcome to 552 Halo, a luxurious 1952 sqft, 3 storey townhome designed by architect Barry Hobin and built by Longwood. The main floor features a spacious den, perfect for a home office & powder room along with garage access & backyard. The 2nd level offers a bright, open concept living space with large windows and great views of the Gatineau Hills from the back terrace (8'x16').

The modern, chef inspired kitchen includes s/s appliances, dual tone cabinetry, quartz counters w/breakfast bar & tile backsplash. Hardwood floors throughout the main and 2nd floor. The primary bedroom comes complete with a 4 piece ensuite & double doors closets. Completing the upper level are 2 secondary bedrooms, full bath & conveniently located laundry.