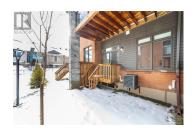

## Description

Welcome to 552 Halo, a luxurious 1952 sqft, 3 storey townhome designed by architect Barry Hobin and built by Longwood. The main floor features a spacious den, perfect for a home office & powder room along with garage access & backyard. The 2nd level offers a bright, open concept living space with large windows and great views of the Gatineau Hills from the back terrace (8'x16').

The unfinished basement has a large window, ideal for future recreation room or storage/utility room. Ideal location; steps from parks, schools, shopping & future LRT. Hop on the 174 HWY/O-Train & get downtown Ottawa in mins! (id:2469)