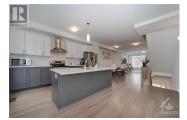

## Description

Welcome to 552 Halo, a luxurious 1952 sqft, 3 storey townhome designed by architect Barry Hobin and built by Longwood. The main floor features a spacious den, perfect for a home office & powder room along with garage access & backyard. The 2nd level offers a bright, open concept living space with large windows and great views of the Gatineau Hills from the back terrace (8'x16').

The modern, chef inspired kitchen includes s/s appliances, dual tone cabinetry, quartz counters w/breakfast bar & tile backsplash. Hardwood floors throughout the main and 2nd floor. The primary bedroom comes complete with a 4 piece ensuite & double doors closets. Completing the upper level are 2 secondary bedrooms, full bath & conveniently located laundry.