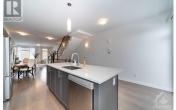

## Description

Welcome to 552 Halo, a luxurious 1952 sqft, 3 storey townhome designed by architect Barry Hobin and built by Longwood. The main floor features a spacious den, perfect for a home office & powder room along with garage access & backyard. The 2nd level offers a bright, open concept living space with large windows and great views of the Gatineau Hills from the back terrace (8'x16').

The modern, chef inspired kitchen includes s/s appliances, dual tone cabinetry, quartz counters w/breakfast bar & tile backsplash. Hardwood floors throughout the main and 2nd floor. The primary bedroom comes complete with a 4 piece ensuite & double doors closets. Completing the upper level are 2 secondary bedrooms, full bath & conveniently located laundry.