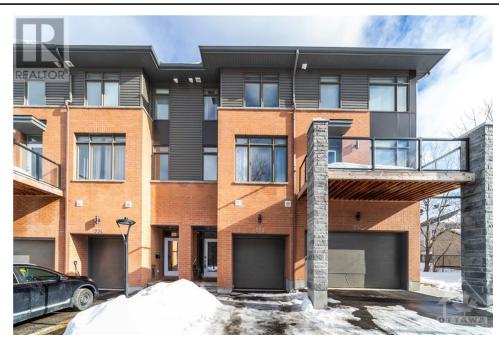

552 Halo Private, Ottawa, Ontario, K1C 1R8, Canada

MLS®# 1386043

| <b>Property Value</b> | \$625,000           |
|-----------------------|---------------------|
| Туре                  | Row / Townhouse     |
| Basement              | Full (Unfinished)   |
| Parking               | none                |
| Year Built            | 2023                |
| Lot Frontage          | 16 ft               |
| Lot Size Area         | 16.23 ft X 82.58 ft |
| Bedrooms              | 3                   |
| Bathrooms             | 2 full & 1 half     |
|                       |                     |

## Description

Welcome to 552 Halo, a luxurious 1952 sqft, 3 storey townhome designed by architect Barry Hobin and built by Longwood. The main floor features a spacious den, perfect for a home office & powder room along with garage access & backyard. The 2nd level offers a bright, open concept living space with large windows and great views of the Gatineau Hills from the back terrace (8'x16').