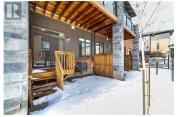

## Description

Welcome to 552 Halo, a luxurious 1952 sqft, 3 storey townhome designed by architect Barry Hobin and built by Longwood. The main floor features a spacious den, perfect for a home office & powder room along with garage access & backyard. The 2nd level offers a bright, open concept living space with large windows and great views of the Gatineau Hills from the back terrace (8'x16').

The unfinished basement has a large window, ideal for future recreation room or storage/utility room. Ideal location; steps from parks, schools, shopping & future LRT. Hop on the 174 HWY/O-Train & get downtown Ottawa in mins! (id:2469)