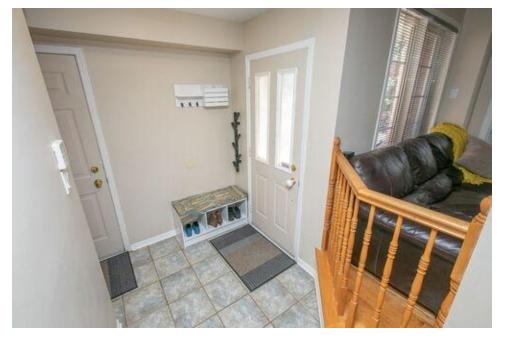

## Description

Charming end unit backing the Trans Canada Pathway. This sun-filled home offers oak hardwood firs on main w/tile in foyer & baths. Conveniently located 2-pc powder rm off the entry. Gas FP highlights the cozy living rm while the kitchen offers ample oak cabinetry, counter space & is open to the dining room for easy entertaining. Patio doors off the kitchen lead to the maintenance-free backyard which includes stone pathways, gardens & pergola, edged by ample greenery creating a private oasis. The second level hosts two bedrms + loft w/privacy half wall & vaulted ceiling. (Loft could easily be converted to a 3rd bedrm or nursery) Spacious master bedrm w/wall-to-wall sliding door closet. The main bath has a separate corner shower & soaker tub. Basement is well-lit w/lofty rec.rm, laminate flrs, storage & laundry. Interlock walkway & sgl car garage. Roof approx 2011. Furnace 2019. Offers will be conveyed on May 3rd at 4 pm. Seller reserved the right to review and accept pre-emptive offers.