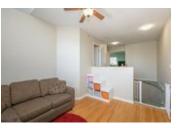

## Description

Charming end unit backing the Trans Canada Pathway. This sun-filled home offers oak hardwood firs on main w/tile in foyer & baths. Conveniently located 2-pc powder rm off the entry. Gas FP highlights the cozy living rm while the kitchen offers ample oak cabinetry, counter space & is open to the dining room for easy entertaining. Patio doors off the kitchen lead to the maintenance-free backyard which includes stone pathways, gardens & pergola, edged by ample greenery creating a private oasis. The second level hosts two bedrms + loft w/privacy half wall & vaulted ceiling. (Loft could easily be converted to a 3rd bedrm or nursery) Spacious master bedrm w/wall-to-wall sliding door closet. The main bath has a separate corner shower & soaker tub. Basement is well-lit w/lofty rec.rm, laminate flrs, storage & laundry. Interlock walkway & sgl car garage. Roof approx 2011. Furnace 2019. Offers will be conveyed on May 3rd at 4 pm. Seller reserved the right to review and accept pre-emptive offers.