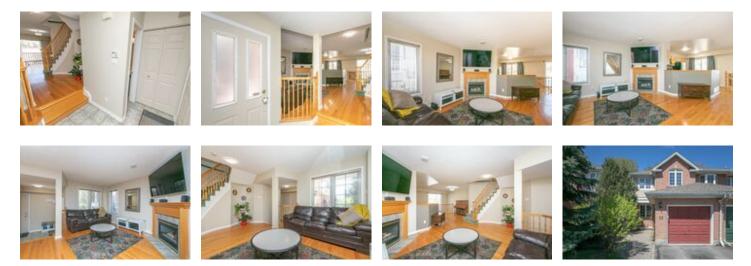

## Description

Charming end unit backing the Trans Canada Pathway. This sun-filled home offers oak hardwood firs on main w/tile in foyer & baths. Conveniently located 2-pc powder rm off the entry. Gas FP highlights the cozy living rm while the kitchen offers ample oak cabinetry, counter space & is open to the dining room for easy entertaining. Patio doors off the kitchen lead to the maintenance-free backyard which includes stone pathways, gardens & pergola, edged by ample greenery creating a private oasis. The second level hosts two bedrms + loft w/privacy half wall & vaulted ceiling. (Loft could easily be converted to a 3rd bedrm or nursery) Spacious master bedrm w/wall-to-wall sliding door closet. The main bath has a separate corner shower & soaker tub. Basement is well-lit w/lofty rec.rm, laminate flrs, storage & laundry. Interlock walkway & sgl car garage. Roof approx 2011. Furnace 2019. Offers will be conveyed on May 3rd at 4 pm. Seller reserved the right to review and accept pre-emptive offers.