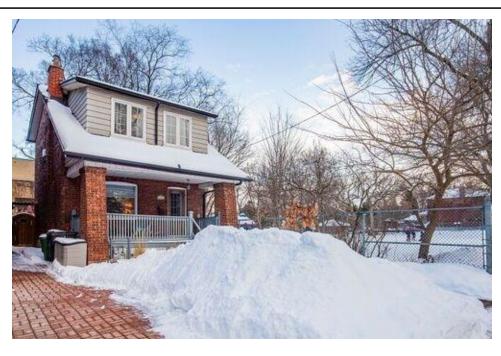

## 411 Beresford Avenue, Toronto, ON, M6S 3B6, Canada

MLS®# 1226832

Image not found or type unknown

1 full & 1 half **Bathrooms** 

## Description

Location & opportunity in south after family neighbourhood. Ideal lot sides children's playpark w/splash pad & fronts ice rink during winter in Beresford Dog Park w/no rear neighbours, backing a quiet church. Steps to Bloor West Village & nearby subway. Bonus interlock parking pad out front. 3 bedroom, 1.5 baths w/finished basement. Private oasis within a maturely treed yard w/gated access, huge tiered deck, large storage shed & grassy area. Oak hardwood on main & upper level. French doors to sun-filled living room w/electric fireplace. Modernized kitchen w/island workstation & appliances open to dining room & walk out to rear yard. Hardwood staircase & banister to upper level. All 3 bedrooms with closets & ceiling lighting. Beautiful plastered ceilings. 4-pc bath w/clawfoot tub & tiled floors. Linen closet in hall. Lower level w gas fireplace in lofty family room and handy 2pc powder room. Sep. laundry facilities w/utilities. Roof within last 2 years. PVC windows. No offers conveyed March 1st at 4pm.