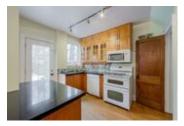

## Description

Location & opportunity in south after family neighbourhood. Ideal lot sides children's playpark w/splash pad & fronts ice rink during winter in Beresford Dog Park w/no rear neighbours, backing a quiet church. Steps to Bloor West Village & nearby subway. Bonus interlock parking pad out front. 3 bedroom, 1.5 baths w/finished basement. Private oasis within a maturely treed yard w/gated access, huge tiered deck, large storage shed & grassy area. Oak hardwood on main & upper level. French doors to sun-filled living room w/electric fireplace. Modernized kitchen w/island workstation & appliances open to dining room & walk out to rear yard. Hardwood staircase & banister to upper level. All 3 bedrooms with closets & ceiling lighting. Beautiful plastered ceilings. 4-pc bath w/clawfoot tub & tiled floors. Linen closet in hall. Lower level w gas fireplace in lofty family room and handy 2pc powder room. Sep. laundry facilities w/utilities. Roof within last 2 years. PVC windows. No offers conveyed March 1st at 4pm.