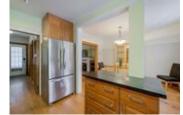

## Description

Location & opportunity in south after family neighbourhood. Ideal lot sides children's playpark w/splash pad & fronts ice rink during winter in Beresford Dog Park w/no rear neighbours, backing a quiet church. Steps to Bloor West Village & nearby subway. Bonus interlock parking pad out front. 3 bedroom, 1.5 baths w/finished basement. Private oasis within a maturely treed yard w/gated access, huge tiered deck, large storage shed & grassy area. Oak hardwood on main & upper level. French doors to sun-filled living room w/electric fireplace. Modernized kitchen w/island workstation & appliances open to dining room & walk out to rear yard. Hardwood staircase & banister to upper level. All 3 bedrooms with closets & ceiling lighting. Beautiful plastered ceilings. 4-pc bath w/clawfoot tub & tiled floors. Linen closet in hall. Lower level w gas fireplace in lofty family room and handy 2pc powder room. Sep. laundry facilities w/utilities. Roof within last 2 years. PVC windows. No offers conveyed March 1st at 4pm.