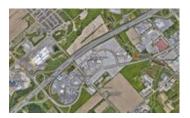

## Description

PRIME Development land adjacent to Canadian Tire Centre Don't miss your chance to own this 1.33 acre parcel. Zoned MC-F offering you the opportunity for many different development options. Located minutes from the CTC and Tanger Outlets, this spot is perfect for a new development or your future business. Lot is irregular shaped:346.84 ft x 360.48 ft x 311.38 ft x 66.11 ft x 66.11 ft x 56.67 ft x 56.67 ft x 56.67 ft