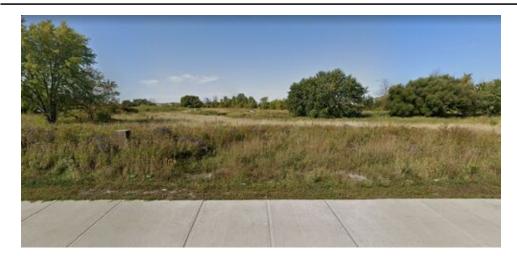

## Description

PRIME Development land adjacent to Canadian Tire Centre Don't miss your chance to own this 1.33 acre parcel. Zoned MC-F offering you the opportunity for many different development options. Located minutes from the CTC and Tanger Outlets, this spot is perfect for a new development or your future business. Lot is irregular shaped:346.84 ft x 360.48 ft x 311.38 ft x 66.11 ft x 66.11 ft x 56.67 ft x 56.67 ft x 56.67 ft