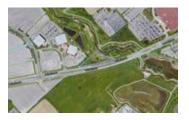

## Description

PRIME Development land adjacent to Canadian Tire Centre Don't miss your chance to own this 1.33 acre parcel. Zoned MC-F offering you the opportunity for many different development options. Located minutes from the CTC and Tanger Outlets, this spot is perfect for a new development or your future business. Lot is irregular shaped:346.84 ft x 360.48 ft x 311.38 ft x 66.11 ft x 66.11 ft x 56.67 ft x 56.67 ft x 56.67 ft