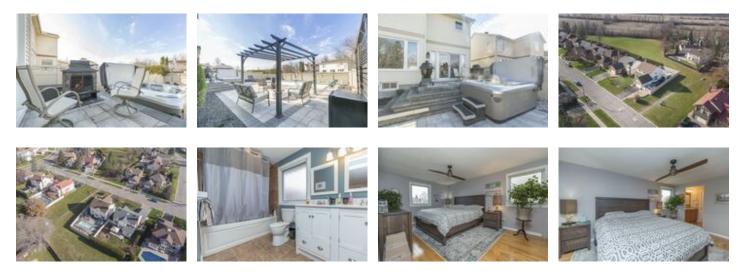

## Description

Simply stunning 4 bed, 4 bath home. No rear neighbours, steps away from parks, Ottawa River & bike paths, public transit, and walking distance to schools! Main floor features gorgeous hardwood floors, formal living and a well designed completely renovated kitchen with quartz countertops, new cabinetry, s/s appliances, built in oven and gorgeous backsplash - YOUR dream kitchen with large eat-in just adjacent to a cozy family room with gas fireplace! 2nd level offers a spacious Master w/WIC and 4PC ensuite. 3 more bedrooms + full bath complete the upper floor. The bsmt includes 2 bonus rooms used as an office and exercise rooms and a full bathroom+laundry. Want to see what a 160K backyard looks like? Welcome to your oasis! Perfect for year round enjoyment, inground pool, hot tub, wood burning outdoor fireplace and professionally installed interlock, this fully fenced backyard is truly one of a kind!