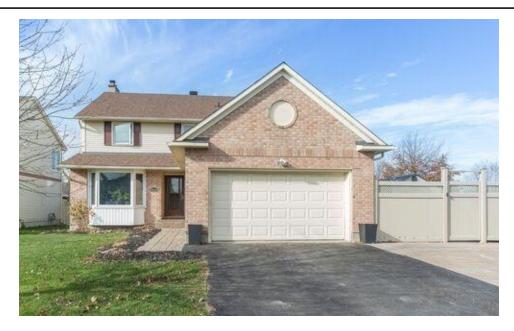

## 6026 Vineyard Street, Ottawa, ON, K1C 2M5, Canada

## Description

Simply stunning 4 bed, 4 bath home. No rear neighbours, steps away from parks, Ottawa River & bike paths, public transit, and walking distance to schools! Main floor features gorgeous hardwood floors, formal living and a well designed completely renovated kitchen with quartz countertops, new cabinetry, s/s appliances, built in oven and gorgeous backsplash - YOUR dream kitchen with large eat-in just adjacent to a cozy family room with gas fireplace! 2nd level offers a spacious Master w/WIC and 4PC ensuite. 3 more bedrooms + full bath complete the upper floor. The bsmt includes 2 bonus rooms used as an office and exercise rooms and a full bathroom+laundry. Want to see what a 160K backyard looks like? Welcome to your oasis! Perfect for year round enjoyment, inground pool, hot tub, wood burning outdoor fireplace and professionally installed interlock, this fully fenced backyard is truly one of a kind!