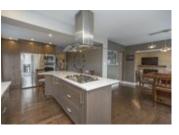

## Description

Simply stunning 4 bed, 4 bath home. No rear neighbours, steps away from parks, Ottawa River & bike paths, public transit, and walking distance to schools! Main floor features gorgeous hardwood floors, formal living and a well designed completely renovated kitchen with quartz countertops, new cabinetry, s/s appliances, built in oven and gorgeous backsplash - YOUR dream kitchen with large eat-in just adjacent to a cozy family room with gas fireplace! 2nd level offers a spacious Master w/WIC and 4PC ensuite. 3 more bedrooms + full bath complete the upper floor. The bsmt includes 2 bonus rooms used as an office and exercise rooms and a full bathroom+laundry. Want to see what a 160K backyard looks like? Welcome to your oasis! Perfect for year round enjoyment, inground pool, hot tub, wood burning outdoor fireplace and professionally installed interlock, this fully fenced backyard is truly one of a kind!