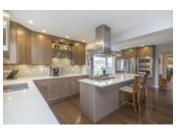

## Description

Simply stunning 4 bed, 4 bath home. No rear neighbours, steps away from parks, Ottawa River & bike paths, public transit, and walking distance to schools! Main floor features gorgeous hardwood floors, formal living and a well designed completely renovated kitchen with quartz countertops, new cabinetry, s/s appliances, built in oven and gorgeous backsplash - YOUR dream kitchen with large eat-in just adjacent to a cozy family room with gas fireplace! 2nd level offers a spacious Master w/WIC and 4PC ensuite. 3 more bedrooms + full bath complete the upper floor. The bsmt includes 2 bonus rooms used as an office and exercise rooms and a full bathroom+laundry. Want to see what a 160K backyard looks like? Welcome to your oasis! Perfect for year round enjoyment, inground pool, hot tub, wood burning outdoor fireplace and professionally installed interlock, this fully fenced backyard is truly one of a kind!