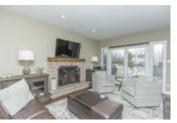

## Description

Simply stunning 4 bed, 4 bath home. No rear neighbours, steps away from parks, Ottawa River & bike paths, public transit, and walking distance to schools! Main floor features gorgeous hardwood floors, formal living and a well designed completely renovated kitchen with quartz countertops, new cabinetry, s/s appliances, built in oven and gorgeous backsplash - YOUR dream kitchen with large eat-in just adjacent to a cozy family room with gas fireplace! 2nd level offers a spacious Master w/WIC and 4PC ensuite. 3 more bedrooms + full bath complete the upper floor. The bsmt includes 2 bonus rooms used as an office and exercise rooms and a full bathroom+laundry. Want to see what a 160K backyard looks like? Welcome to your oasis! Perfect for year round enjoyment, inground pool, hot tub, wood burning outdoor fireplace and professionally installed interlock, this fully fenced backyard is truly one of a kind!