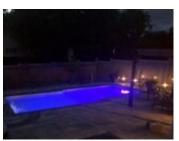

## Description

Simply stunning 4 bed, 4 bath home. No rear neighbours, steps away from parks, Ottawa River & bike paths, public transit, and walking distance to schools! Main floor features gorgeous hardwood floors, formal living and a well designed completely renovated kitchen with quartz countertops, new cabinetry, s/s appliances, built in oven and gorgeous backsplash - YOUR dream kitchen with large eat-in just adjacent to a cozy family room with gas fireplace! 2nd level offers a spacious Master w/WIC and 4PC ensuite. 3 more bedrooms + full bath complete the upper floor. The bsmt includes 2 bonus rooms used as an office and exercise rooms and a full bathroom+laundry. Want to see what a 160K backyard looks like? Welcome to your oasis! Perfect for year round enjoyment, inground pool, hot tub, wood burning outdoor fireplace and professionally installed interlock, this fully fenced backyard is truly one of a kind!