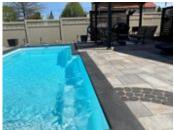

## Description

Simply stunning 4 bed, 4 bath home. No rear neighbours, steps away from parks, Ottawa River & bike paths, public transit, and walking distance to schools! Main floor features gorgeous hardwood floors, formal living and a well designed completely renovated kitchen with quartz countertops, new cabinetry, s/s appliances, built in oven and gorgeous backsplash - YOUR dream kitchen with large eat-in just adjacent to a cozy family room with gas fireplace! 2nd level offers a spacious Master w/WIC and 4PC ensuite. 3 more bedrooms + full bath complete the upper floor. The bsmt includes 2 bonus rooms used as an office and exercise rooms and a full bathroom+laundry. Want to see what a 160K backyard looks like? Welcome to your oasis! Perfect for year round enjoyment, inground pool, hot tub, wood burning outdoor fireplace and professionally installed interlock, this fully fenced backyard is truly one of a kind!