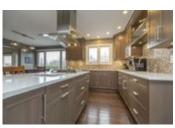

## Description

Simply stunning 4 bed, 4 bath home. No rear neighbours, steps away from parks, Ottawa River & bike paths, public transit, and walking distance to schools! Main floor features gorgeous hardwood floors, formal living and a well designed completely renovated kitchen with quartz countertops, new cabinetry, s/s appliances, built in oven and gorgeous backsplash - YOUR dream kitchen with large eat-in just adjacent to a cozy family room with gas fireplace! 2nd level offers a spacious Master w/WIC and 4PC ensuite. 3 more bedrooms + full bath complete the upper floor. The bsmt includes 2 bonus rooms used as an office and exercise rooms and a full bathroom+laundry. Want to see what a 160K backyard looks like? Welcome to your oasis! Perfect for year round enjoyment, inground pool, hot tub, wood burning outdoor fireplace and professionally installed interlock, this fully fenced backyard is truly one of a kind!