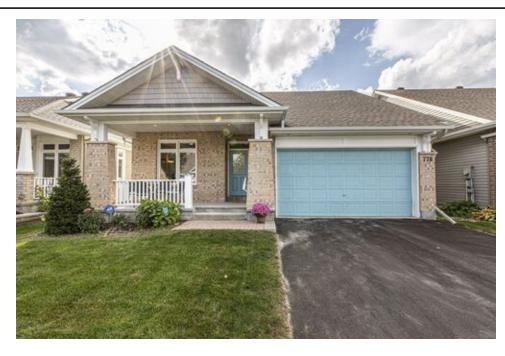

778 Cabris Crescent, Ottawa, ON, K4A 0T6, Canada

MLS®# 1211773

| Property Value  | \$764,900                |
|-----------------|--------------------------|
| Туре            | House                    |
| Basement        | Full (Finished)          |
| Parking         | 2 Car Attached<br>Garage |
| Year Built      | 2011 Approx              |
| Taxes           | 5371 (2020)              |
| Lot Frontage    | 44.95 ft                 |
| Lot Depth       | 98.43 ft                 |
| Bedrooms        | 3                        |
| Bathrooms       | 3 full                   |
| Maintenance Fee | 385 (Yearly)             |

## Description

Located in the heart of Chaperal's adult lifestyle community, this impressive Quail model by Tamarack is 1581 sq.ft. Beautiful refined finishes throughout the entire home screams elegance. Open concept living space and striking design with dark hardwood floors throughout. Upgraded Kitchen features stunning granite countertops, stainless steel appliances, tile backsplash & a centre island with breakfast bar. The sun filled living/dining room offers vaulted ceilings and gas fireplace with access to the \*no maintenance\* backyard with interlock patio and gardens. The master suite has 4PC ensuite complete with separate soaker tub+shower & WIC. 2nd bedroom on main floor, full bath & convenient laundry room. Lower level offers a rec room, 3rd bed w/full bath and storage area. As a resident of Chaperal Manor, you will have access to the community clubhouse with an outdoor pool & party room.\$385 yearly association fee for the clubhouse.