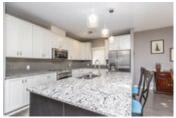

## Description

Located in the heart of Chaperal's adult lifestyle community, this impressive Quail model by Tamarack is 1581 sq.ft. Beautiful refined finishes throughout the entire home screams elegance. Open concept living space and striking design with dark hardwood floors throughout. Upgraded Kitchen features stunning granite countertops, stainless steel appliances, tile backsplash & a centre island with breakfast bar. The sun filled living/dining room offers vaulted ceilings and gas fireplace with access to the \*no maintenance\* backyard with interlock patio and gardens. The master suite has 4PC ensuite complete with separate soaker tub+shower & WIC. 2nd bedroom on main floor, full bath & convenient laundry room. Lower level offers a rec room, 3rd bed w/full bath and storage area. As a resident of Chaperal Manor, you will have access to the community clubhouse with an outdoor pool & party room.\$385 yearly association fee for the clubhouse.