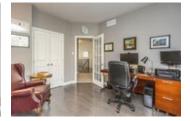

## Description

Located in the heart of Chaperal's adult lifestyle community, this impressive Quail model by Tamarack is 1581 sq.ft. Beautiful refined finishes throughout the entire home screams elegance. Open concept living space and striking design with dark hardwood floors throughout. Upgraded Kitchen features stunning granite countertops, stainless steel appliances, tile backsplash & a centre island with breakfast bar. The sun filled living/dining room offers vaulted ceilings and gas fireplace with access to the \*no maintenance\* backyard with interlock patio and gardens. The master suite has 4PC ensuite complete with separate soaker tub+shower & WIC. 2nd bedroom on main floor, full bath & convenient laundry room. Lower level offers a rec room, 3rd bed w/full bath and storage area. As a resident of Chaperal Manor, you will have access to the community clubhouse with an outdoor pool & party room.\$385 yearly association fee for the clubhouse.