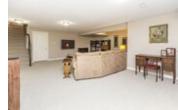

## Description

Located in the heart of Chaperal's adult lifestyle community, this impressive Quail model by Tamarack is 1581 sq.ft. Beautiful refined finishes throughout the entire home screams elegance. Open concept living space and striking design with dark hardwood floors throughout. Upgraded Kitchen features stunning granite countertops, stainless steel appliances, tile backsplash & a centre island with breakfast bar. The sun filled living/dining room offers vaulted ceilings and gas fireplace with access to the \*no maintenance\* backyard with interlock patio and gardens. The master suite has 4PC ensuite complete with separate soaker tub+shower & WIC. 2nd bedroom on main floor, full bath & convenient laundry room. Lower level offers a rec room, 3rd bed w/full bath and storage area. As a resident of Chaperal Manor, you will have access to the community clubhouse with an outdoor pool & party room.\$385 yearly association fee for the clubhouse.