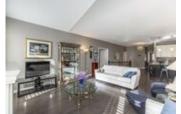

## Description

Located in the heart of Chaperal's adult lifestyle community, this impressive Quail model by Tamarack is 1581 sq.ft. Beautiful refined finishes throughout the entire home screams elegance. Open concept living space and striking design with dark hardwood floors throughout. Upgraded Kitchen features stunning granite countertops, stainless steel appliances, tile backsplash & a centre island with breakfast bar. The sun filled living/dining room offers vaulted ceilings and gas fireplace with access to the \*no maintenance\* backyard with interlock patio and gardens. The master suite has 4PC ensuite complete with separate soaker tub+shower & WIC. 2nd bedroom on main floor, full bath & convenient laundry room. Lower level offers a rec room, 3rd bed w/full bath and storage area. As a resident of Chaperal Manor, you will have access to the community clubhouse with an outdoor pool & party room.\$385 yearly association fee for the clubhouse.