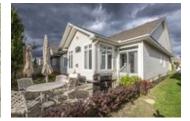

## Description

Located in the heart of Chaperal's adult lifestyle community, this impressive Quail model by Tamarack is 1581 sq.ft. Beautiful refined finishes throughout the entire home screams elegance. Open concept living space and striking design with dark hardwood floors throughout. Upgraded Kitchen features stunning granite countertops, stainless steel appliances, tile backsplash & a centre island with breakfast bar. The sun filled living/dining room offers vaulted ceilings and gas fireplace with access to the \*no maintenance\* backyard with interlock patio and gardens. The master suite has 4PC ensuite complete with separate soaker tub+shower & WIC. 2nd bedroom on main floor, full bath & convenient laundry room. Lower level offers a rec room, 3rd bed w/full bath and storage area. As a resident of Chaperal Manor, you will have access to the community clubhouse with an outdoor pool & party room.\$385 yearly association fee for the clubhouse.