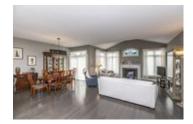

## Description

Located in the heart of Chaperal's adult lifestyle community, this impressive Quail model by Tamarack is 1581 sq.ft. Beautiful refined finishes throughout the entire home screams elegance. Open concept living space and striking design with dark hardwood floors throughout. Upgraded Kitchen features stunning granite countertops, stainless steel appliances, tile backsplash & a centre island with breakfast bar. The sun filled living/dining room offers vaulted ceilings and gas fireplace with access to the \*no maintenance\* backyard with interlock patio and gardens. The master suite has 4PC ensuite complete with separate soaker tub+shower & WIC. 2nd bedroom on main floor, full bath & convenient laundry room. Lower level offers a rec room, 3rd bed w/full bath and storage area. As a resident of Chaperal Manor, you will have access to the community clubhouse with an outdoor pool & party room.\$385 yearly association fee for the clubhouse.