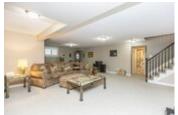

## Description

Located in the heart of Chaperal's adult lifestyle community, this impressive Quail model by Tamarack is 1581 sq.ft. Beautiful refined finishes throughout the entire home screams elegance. Open concept living space and striking design with dark hardwood floors throughout. Upgraded Kitchen features stunning granite countertops, stainless steel appliances, tile backsplash & a centre island with breakfast bar. The sun filled living/dining room offers vaulted ceilings and gas fireplace with access to the \*no maintenance\* backyard with interlock patio and gardens. The master suite has 4PC ensuite complete with separate soaker tub+shower & WIC. 2nd bedroom on main floor, full bath & convenient laundry room. Lower level offers a rec room, 3rd bed w/full bath and storage area. As a resident of Chaperal Manor, you will have access to the community clubhouse with an outdoor pool & party room.\$385 yearly association fee for the clubhouse.