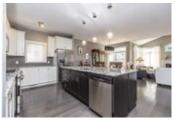

## Description

Located in the heart of Chaperal's adult lifestyle community, this impressive Quail model by Tamarack is 1581 sq.ft. Beautiful refined finishes throughout the entire home screams elegance. Open concept living space and striking design with dark hardwood floors throughout. Upgraded Kitchen features stunning granite countertops, stainless steel appliances, tile backsplash & a centre island with breakfast bar. The sun filled living/dining room offers vaulted ceilings and gas fireplace with access to the \*no maintenance\* backyard with interlock patio and gardens. The master suite has 4PC ensuite complete with separate soaker tub+shower & WIC. 2nd bedroom on main floor, full bath & convenient laundry room. Lower level offers a rec room, 3rd bed w/full bath and storage area. As a resident of Chaperal Manor, you will have access to the community clubhouse with an outdoor pool & party room.\$385 yearly association fee for the clubhouse.