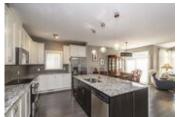

## Description

Located in the heart of Chaperal's adult lifestyle community, this impressive Quail model by Tamarack is 1581 sq.ft. Beautiful refined finishes throughout the entire home screams elegance. Open concept living space and striking design with dark hardwood floors throughout. Upgraded Kitchen features stunning granite countertops, stainless steel appliances, tile backsplash & a centre island with breakfast bar. The sun filled living/dining room offers vaulted ceilings and gas fireplace with access to the \*no maintenance\* backyard with interlock patio and gardens. The master suite has 4PC ensuite complete with separate soaker tub+shower & WIC. 2nd bedroom on main floor, full bath & convenient laundry room. Lower level offers a rec room, 3rd bed w/full bath and storage area. As a resident of Chaperal Manor, you will have access to the community clubhouse with an outdoor pool & party room.\$385 yearly association fee for the clubhouse.