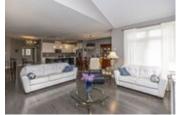

## Description

Located in the heart of Chaperal's adult lifestyle community, this impressive Quail model by Tamarack is 1581 sq.ft. Beautiful refined finishes throughout the entire home screams elegance. Open concept living space and striking design with dark hardwood floors throughout. Upgraded Kitchen features stunning granite countertops, stainless steel appliances, tile backsplash & a centre island with breakfast bar. The sun filled living/dining room offers vaulted ceilings and gas fireplace with access to the \*no maintenance\* backyard with interlock patio and gardens. The master suite has 4PC ensuite complete with separate soaker tub+shower & WIC. 2nd bedroom on main floor, full bath & convenient laundry room. Lower level offers a rec room, 3rd bed w/full bath and storage area. As a resident of Chaperal Manor, you will have access to the community clubhouse with an outdoor pool & party room.\$385 yearly association fee for the clubhouse.