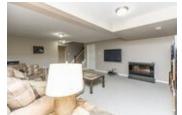

## Description

Located in the heart of Chaperal's adult lifestyle community, this impressive Quail model by Tamarack is 1581 sq.ft. Beautiful refined finishes throughout the entire home screams elegance. Open concept living space and striking design with dark hardwood floors throughout. Upgraded Kitchen features stunning granite countertops, stainless steel appliances, tile backsplash & a centre island with breakfast bar. The sun filled living/dining room offers vaulted ceilings and gas fireplace with access to the \*no maintenance\* backyard with interlock patio and gardens. The master suite has 4PC ensuite complete with separate soaker tub+shower & WIC. 2nd bedroom on main floor, full bath & convenient laundry room. Lower level offers a rec room, 3rd bed w/full bath and storage area. As a resident of Chaperal Manor, you will have access to the community clubhouse with an outdoor pool & party room.\$385 yearly association fee for the clubhouse.