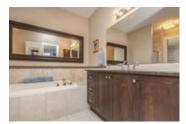

## Description

Located in the heart of Chaperal's adult lifestyle community, this impressive Quail model by Tamarack is 1581 sq.ft. Beautiful refined finishes throughout the entire home screams elegance. Open concept living space and striking design with dark hardwood floors throughout. Upgraded Kitchen features stunning granite countertops, stainless steel appliances, tile backsplash & a centre island with breakfast bar. The sun filled living/dining room offers vaulted ceilings and gas fireplace with access to the \*no maintenance\* backyard with interlock patio and gardens. The master suite has 4PC ensuite complete with separate soaker tub+shower & WIC. 2nd bedroom on main floor, full bath & convenient laundry room. Lower level offers a rec room, 3rd bed w/full bath and storage area. As a resident of Chaperal Manor, you will have access to the community clubhouse with an outdoor pool & party room.\$385 yearly association fee for the clubhouse.