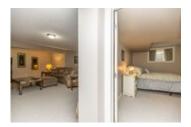

## Description

Located in the heart of Chaperal's adult lifestyle community, this impressive Quail model by Tamarack is 1581 sq.ft. Beautiful refined finishes throughout the entire home screams elegance. Open concept living space and striking design with dark hardwood floors throughout. Upgraded Kitchen features stunning granite countertops, stainless steel appliances, tile backsplash & a centre island with breakfast bar. The sun filled living/dining room offers vaulted ceilings and gas fireplace with access to the \*no maintenance\* backyard with interlock patio and gardens. The master suite has 4PC ensuite complete with separate soaker tub+shower & WIC. 2nd bedroom on main floor, full bath & convenient laundry room. Lower level offers a rec room, 3rd bed w/full bath and storage area. As a resident of Chaperal Manor, you will have access to the community clubhouse with an outdoor pool & party room.\$385 yearly association fee for the clubhouse.