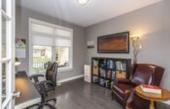

## Description

Located in the heart of Chaperal's adult lifestyle community, this impressive Quail model by Tamarack is 1581 sq.ft. Beautiful refined finishes throughout the entire home screams elegance. Open concept living space and striking design with dark hardwood floors throughout. Upgraded Kitchen features stunning granite countertops, stainless steel appliances, tile backsplash & a centre island with breakfast bar. The sun filled living/dining room offers vaulted ceilings and gas fireplace with access to the \*no maintenance\* backyard with interlock patio and gardens. The master suite has 4PC ensuite complete with separate soaker tub+shower & WIC. 2nd bedroom on main floor, full bath & convenient laundry room. Lower level offers a rec room, 3rd bed w/full bath and storage area. As a resident of Chaperal Manor, you will have access to the community clubhouse with an outdoor pool & party room.\$385 yearly association fee for the clubhouse.