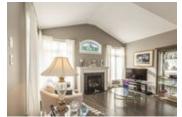

## Description

Located in the heart of Chaperal's adult lifestyle community, this impressive Quail model by Tamarack is 1581 sq.ft. Beautiful refined finishes throughout the entire home screams elegance. Open concept living space and striking design with dark hardwood floors throughout. Upgraded Kitchen features stunning granite countertops, stainless steel appliances, tile backsplash & a centre island with breakfast bar. The sun filled living/dining room offers vaulted ceilings and gas fireplace with access to the \*no maintenance\* backyard with interlock patio and gardens. The master suite has 4PC ensuite complete with separate soaker tub+shower & WIC. 2nd bedroom on main floor, full bath & convenient laundry room. Lower level offers a rec room, 3rd bed w/full bath and storage area. As a resident of Chaperal Manor, you will have access to the community clubhouse with an outdoor pool & party room.\$385 yearly association fee for the clubhouse.