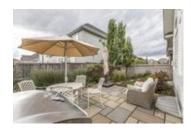

## Description

Located in the heart of Chaperal's adult lifestyle community, this impressive Quail model by Tamarack is 1581 sq.ft. Beautiful refined finishes throughout the entire home screams elegance. Open concept living space and striking design with dark hardwood floors throughout. Upgraded Kitchen features stunning granite countertops, stainless steel appliances, tile backsplash & a centre island with breakfast bar. The sun filled living/dining room offers vaulted ceilings and gas fireplace with access to the \*no maintenance\* backyard with interlock patio and gardens. The master suite has 4PC ensuite complete with separate soaker tub+shower & WIC. 2nd bedroom on main floor, full bath & convenient laundry room. Lower level offers a rec room, 3rd bed w/full bath and storage area. As a resident of Chaperal Manor, you will have access to the community clubhouse with an outdoor pool & party room.\$385 yearly association fee for the clubhouse.