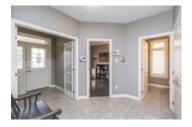

## Description

Located in the heart of Chaperal's adult lifestyle community, this impressive Quail model by Tamarack is 1581 sq.ft. Beautiful refined finishes throughout the entire home screams elegance. Open concept living space and striking design with dark hardwood floors throughout. Upgraded Kitchen features stunning granite countertops, stainless steel appliances, tile backsplash & a centre island with breakfast bar. The sun filled living/dining room offers vaulted ceilings and gas fireplace with access to the \*no maintenance\* backyard with interlock patio and gardens. The master suite has 4PC ensuite complete with separate soaker tub+shower & WIC. 2nd bedroom on main floor, full bath & convenient laundry room. Lower level offers a rec room, 3rd bed w/full bath and storage area. As a resident of Chaperal Manor, you will have access to the community clubhouse with an outdoor pool & party room.\$385 yearly association fee for the clubhouse.