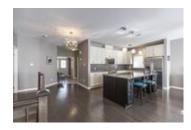

## Description

Located in the heart of Chaperal's adult lifestyle community, this impressive Quail model by Tamarack is 1581 sq.ft. Beautiful refined finishes throughout the entire home screams elegance. Open concept living space and striking design with dark hardwood floors throughout. Upgraded Kitchen features stunning granite countertops, stainless steel appliances, tile backsplash & a centre island with breakfast bar. The sun filled living/dining room offers vaulted ceilings and gas fireplace with access to the \*no maintenance\* backyard with interlock patio and gardens. The master suite has 4PC ensuite complete with separate soaker tub+shower & WIC. 2nd bedroom on main floor, full bath & convenient laundry room. Lower level offers a rec room, 3rd bed w/full bath and storage area. As a resident of Chaperal Manor, you will have access to the community clubhouse with an outdoor pool & party room.\$385 yearly association fee for the clubhouse.