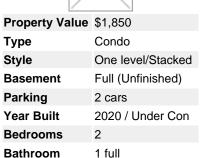

## Description

Available October 26th 2020! Be the 1st to live in this contemporary condo in growing Half Moon Bay. End unit on ground floor, perfectly designed, open concept layout with 2 bedrooms on main, 1 full bath + huge unfinished basement for storage. The kitchen offers granite counter tops, center island with breakfast bar, undermounted double sink, shaker style cabinets and stainless steal appliances. Gleaming laminate floors throughout the main living space. Master bedroom has a walk-in closet + secondary closet for added storage and access to outdoor deck (7'10" x 8'0"). Laundry (stackable washer/dryer) perfectly located on main floor between both bedrooms. Front entrance has a convenient walk-in closet and lovely porch. \*2 PARKING INCLUDED\* This condo is perfect for downsizers or professionals who don't have time for maintenance!