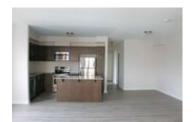

## Description

Available October 26th 2020! Be the 1st to live in this contemporary condo in growing Half Moon Bay. End unit on ground floor, perfectly designed, open concept layout with 2 bedrooms on main, 1 full bath + huge unfinished basement for storage. The kitchen offers granite counter tops, center island with breakfast bar, undermounted double sink, shaker style cabinets and stainless steal appliances. Gleaming laminate floors throughout the main living space. Master bedroom has a walk-in closet + secondary closet for added storage and access to outdoor deck (7'10" x 8'0"). Laundry (stackable washer/dryer) perfectly located on main floor between both bedrooms. Front entrance has a convenient walk-in closet and lovely porch. \*2 PARKING INCLUDED\* This condo is perfect for downsizers or professionals who don't have time for maintenance!