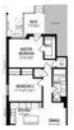

## Description

Available October 26th 2020! Be the 1st to live in this contemporary condo in growing Half Moon Bay. End unit on ground floor, perfectly designed, open concept layout with 2 bedrooms on main, 1 full bath + huge unfinished basement for storage. The kitchen offers granite counter tops, center island with breakfast bar, undermounted double sink, shaker style cabinets and stainless steal appliances. Gleaming laminate floors throughout the main living space. Master bedroom has a walk-in closet + secondary closet for added storage and access to outdoor deck (7'10" x 8'0"). Laundry (stackable washer/dryer) perfectly located on main floor between both bedrooms. Front entrance has a convenient walk-in closet and lovely porch. \*2 PARKING INCLUDED\* This condo is perfect for downsizers or professionals who don't have time for maintenance!