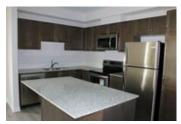

## Description

Available October 26th 2020! Be the 1st to live in this contemporary condo in growing Half Moon Bay. End unit on ground floor, perfectly designed, open concept layout with 2 bedrooms on main, 1 full bath + huge unfinished basement for storage. The kitchen offers granite counter tops, center island with breakfast bar, undermounted double sink, shaker style cabinets and stainless steal appliances. Gleaming laminate floors throughout the main living space. Master bedroom has a walk-in closet + secondary closet for added storage and access to outdoor deck (7'10" x 8'0"). Laundry (stackable washer/dryer) perfectly located on main floor between both bedrooms. Front entrance has a convenient walk-in closet and lovely porch. \*2 PARKING INCLUDED\* This condo is perfect for downsizers or professionals who don't have time for maintenance!