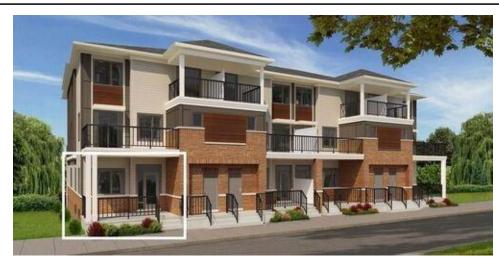

## 140 Walleye Private, Mattamy / Poppy, Ottawa, ON, K2J 6R2, Canada

MLS®# 1211077

mage not found or type unknown

## Description

Available October 26th 2020! Be the 1st to live in this contemporary condo in growing Half Moon Bay. End unit on ground floor, perfectly designed, open concept layout with 2 bedrooms on main, 1 full bath + huge unfinished basement for storage. The kitchen offers granite counter tops, center island with breakfast bar, undermounted double sink, shaker style cabinets and stainless steal appliances. Gleaming laminate floors throughout the main living space. Master bedroom has a walk-in closet + secondary closet for added storage and access to outdoor deck (7'10" x 8'0"). Laundry (stackable washer/dryer) perfectly located on main floor between both bedrooms. Front entrance has a convenient walk-in closet and lovely porch. \*2 PARKING INCLUDED\* This condo is perfect for downsizers or professionals who don't have time for maintenance!