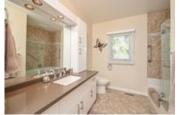

## Description

Meticulously maintained and pride of ownership in this 3+1 bed, 2 bath, full brick bungalow. Gleaming hardwood floors throughout the main. Bright & spacious combined living/dining room w/large windows. Eat-in kitchen with large island/table custom built, including the chairs and rocking chair, quartz counter tops, oak cabinetry, extra pantry, ceramic flooring, gas stove tops, and stainless steel appliances. Great solarium addition was built in 1980, featuring the original brick wall and gas fireplace. The main bath was recently updated. Single car garage with convenient access to basement. Basement features a bedroom, full bath, utility room, laundry room, cedar closets and large recreation room for family entertainment w/ bar & gas fireplace. Beautifully landscaped large backyard, mature trees and shed. This great family home is located in Beacon Hill South in close proximity to shopping, recreation, transit, schools and parks.