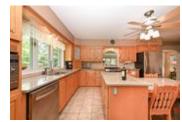

## Description

Meticulously maintained and pride of ownership in this 3+1 bed, 2 bath, full brick bungalow. Gleaming hardwood floors throughout the main. Bright & spacious combined living/dining room w/large windows. Eat-in kitchen with large island/table custom built, including the chairs and rocking chair, quartz counter tops, oak cabinetry, extra pantry, ceramic flooring, gas stove tops, and stainless steel appliances. Great solarium addition was built in 1980, featuring the original brick wall and gas fireplace. The main bath was recently updated. Single car garage with convenient access to basement. Basement features a bedroom, full bath, utility room, laundry room, cedar closets and large recreation room for family entertainment w/ bar & gas fireplace. Beautifully landscaped large backyard, mature trees and shed. This great family home is located in Beacon Hill South in close proximity to shopping, recreation, transit, schools and parks.