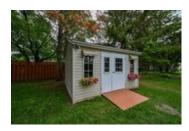

## Description

Meticulously maintained and pride of ownership in this 3+1 bed, 2 bath, full brick bungalow. Gleaming hardwood floors throughout the main. Bright & spacious combined living/dining room w/large windows. Eat-in kitchen with large island/table custom built, including the chairs and rocking chair, quartz counter tops, oak cabinetry, extra pantry, ceramic flooring, gas stove tops, and stainless steel appliances. Great solarium addition was built in 1980, featuring the original brick wall and gas fireplace. The main bath was recently updated. Single car garage with convenient access to basement. Basement features a bedroom, full bath, utility room, laundry room, cedar closets and large recreation room for family entertainment w/ bar & gas fireplace. Beautifully landscaped large backyard, mature trees and shed. This great family home is located in Beacon Hill South in close proximity to shopping, recreation, transit, schools and parks.