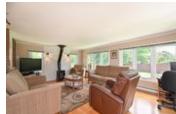

## Description

Meticulously maintained and pride of ownership in this 3+1 bed, 2 bath, full brick bungalow. Gleaming hardwood floors throughout the main. Bright & spacious combined living/dining room w/large windows. Eat-in kitchen with large island/table custom built, including the chairs and rocking chair, quartz counter tops, oak cabinetry, extra pantry, ceramic flooring, gas stove tops, and stainless steel appliances. Great solarium addition was built in 1980, featuring the original brick wall and gas fireplace. The main bath was recently updated. Single car garage with convenient access to basement. Basement features a bedroom, full bath, utility room, laundry room, cedar closets and large recreation room for family entertainment w/ bar & gas fireplace. Beautifully landscaped large backyard, mature trees and shed. This great family home is located in Beacon Hill South in close proximity to shopping, recreation, transit, schools and parks.