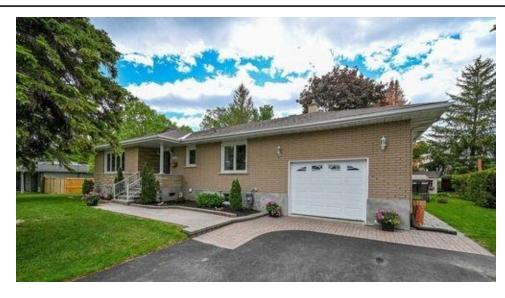

## Description

Meticulously maintained and pride of ownership in this 3+1 bed, 2 bath, full brick bungalow. Gleaming hardwood floors throughout the main. Bright & spacious combined living/dining room w/large windows. Eat-in kitchen with large island/table custom built, including the chairs and rocking chair, quartz counter tops, oak cabinetry, extra pantry, ceramic flooring, gas stove tops, and stainless steel appliances. Great solarium addition was built in 1980, featuring the original brick wall and gas fireplace. The main bath was recently updated. Single car garage with convenient access to basement. Basement features a bedroom, full bath, utility room, laundry room, cedar closets and large recreation room for family entertainment w/ bar & gas fireplace. Beautifully landscaped large backyard, mature trees and shed. This great family home is located in Beacon Hill South in close proximity to shopping, recreation, transit, schools and parks.