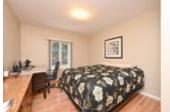

## Description

Meticulously maintained and pride of ownership in this 3+1 bed, 2 bath, full brick bungalow. Gleaming hardwood floors throughout the main. Bright & spacious combined living/dining room w/large windows. Eat-in kitchen with large island/table custom built, including the chairs and rocking chair, quartz counter tops, oak cabinetry, extra pantry, ceramic flooring, gas stove tops, and stainless steel appliances. Great solarium addition was built in 1980, featuring the original brick wall and gas fireplace. The main bath was recently updated. Single car garage with convenient access to basement. Basement features a bedroom, full bath, utility room, laundry room, cedar closets and large recreation room for family entertainment w/ bar & gas fireplace. Beautifully landscaped large backyard, mature trees and shed. This great family home is located in Beacon Hill South in close proximity to shopping, recreation, transit, schools and parks.