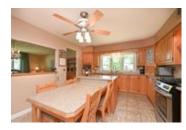

## Description

Meticulously maintained and pride of ownership in this 3+1 bed, 2 bath, full brick bungalow. Gleaming hardwood floors throughout the main. Bright & spacious combined living/dining room w/large windows. Eat-in kitchen with large island/table custom built, including the chairs and rocking chair, quartz counter tops, oak cabinetry, extra pantry, ceramic flooring, gas stove tops, and stainless steel appliances. Great solarium addition was built in 1980, featuring the original brick wall and gas fireplace. The main bath was recently updated. Single car garage with convenient access to basement. Basement features a bedroom, full bath, utility room, laundry room, cedar closets and large recreation room for family entertainment w/ bar & gas fireplace. Beautifully landscaped large backyard, mature trees and shed. This great family home is located in Beacon Hill South in close proximity to shopping, recreation, transit, schools and parks.