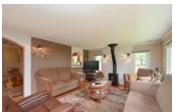

## Description

Meticulously maintained and pride of ownership in this 3+1 bed, 2 bath, full brick bungalow. Gleaming hardwood floors throughout the main. Bright & spacious combined living/dining room w/large windows. Eat-in kitchen with large island/table custom built, including the chairs and rocking chair, quartz counter tops, oak cabinetry, extra pantry, ceramic flooring, gas stove tops, and stainless steel appliances. Great solarium addition was built in 1980, featuring the original brick wall and gas fireplace. The main bath was recently updated. Single car garage with convenient access to basement. Basement features a bedroom, full bath, utility room, laundry room, cedar closets and large recreation room for family entertainment w/ bar & gas fireplace. Beautifully landscaped large backyard, mature trees and shed. This great family home is located in Beacon Hill South in close proximity to shopping, recreation, transit, schools and parks.