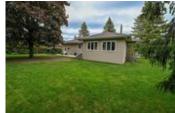

## Description

Meticulously maintained and pride of ownership in this 3+1 bed, 2 bath, full brick bungalow. Gleaming hardwood floors throughout the main. Bright & spacious combined living/dining room w/large windows. Eat-in kitchen with large island/table custom built, including the chairs and rocking chair, quartz counter tops, oak cabinetry, extra pantry, ceramic flooring, gas stove tops, and stainless steel appliances. Great solarium addition was built in 1980, featuring the original brick wall and gas fireplace. The main bath was recently updated. Single car garage with convenient access to basement. Basement features a bedroom, full bath, utility room, laundry room, cedar closets and large recreation room for family entertainment w/ bar & gas fireplace. Beautifully landscaped large backyard, mature trees and shed. This great family home is located in Beacon Hill South in close proximity to shopping, recreation, transit, schools and parks.