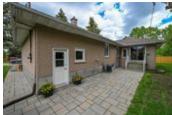

## Description

Meticulously maintained and pride of ownership in this 3+1 bed, 2 bath, full brick bungalow. Gleaming hardwood floors throughout the main. Bright & spacious combined living/dining room w/large windows. Eat-in kitchen with large island/table custom built, including the chairs and rocking chair, quartz counter tops, oak cabinetry, extra pantry, ceramic flooring, gas stove tops, and stainless steel appliances. Great solarium addition was built in 1980, featuring the original brick wall and gas fireplace. The main bath was recently updated. Single car garage with convenient access to basement. Basement features a bedroom, full bath, utility room, laundry room, cedar closets and large recreation room for family entertainment w/ bar & gas fireplace. Beautifully landscaped large backyard, mature trees and shed. This great family home is located in Beacon Hill South in close proximity to shopping, recreation, transit, schools and parks.