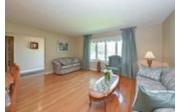

## Description

Meticulously maintained and pride of ownership in this 3+1 bed, 2 bath, full brick bungalow. Gleaming hardwood floors throughout the main. Bright & spacious combined living/dining room w/large windows. Eat-in kitchen with large island/table custom built, including the chairs and rocking chair, quartz counter tops, oak cabinetry, extra pantry, ceramic flooring, gas stove tops, and stainless steel appliances. Great solarium addition was built in 1980, featuring the original brick wall and gas fireplace. The main bath was recently updated. Single car garage with convenient access to basement. Basement features a bedroom, full bath, utility room, laundry room, cedar closets and large recreation room for family entertainment w/ bar & gas fireplace. Beautifully landscaped large backyard, mature trees and shed. This great family home is located in Beacon Hill South in close proximity to shopping, recreation, transit, schools and parks.