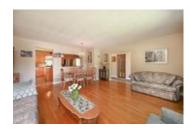

## Description

Meticulously maintained and pride of ownership in this 3+1 bed, 2 bath, full brick bungalow. Gleaming hardwood floors throughout the main. Bright & spacious combined living/dining room w/large windows. Eat-in kitchen with large island/table custom built, including the chairs and rocking chair, quartz counter tops, oak cabinetry, extra pantry, ceramic flooring, gas stove tops, and stainless steel appliances. Great solarium addition was built in 1980, featuring the original brick wall and gas fireplace. The main bath was recently updated. Single car garage with convenient access to basement. Basement features a bedroom, full bath, utility room, laundry room, cedar closets and large recreation room for family entertainment w/ bar & gas fireplace. Beautifully landscaped large backyard, mature trees and shed. This great family home is located in Beacon Hill South in close proximity to shopping, recreation, transit, schools and parks.