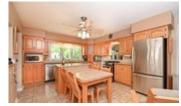

## Description

Meticulously maintained and pride of ownership in this 3+1 bed, 2 bath, full brick bungalow. Gleaming hardwood floors throughout the main. Bright & spacious combined living/dining room w/large windows. Eat-in kitchen with large island/table custom built, including the chairs and rocking chair, quartz counter tops, oak cabinetry, extra pantry, ceramic flooring, gas stove tops, and stainless steel appliances. Great solarium addition was built in 1980, featuring the original brick wall and gas fireplace. The main bath was recently updated. Single car garage with convenient access to basement. Basement features a bedroom, full bath, utility room, laundry room, cedar closets and large recreation room for family entertainment w/ bar & gas fireplace. Beautifully landscaped large backyard, mature trees and shed. This great family home is located in Beacon Hill South in close proximity to shopping, recreation, transit, schools and parks.