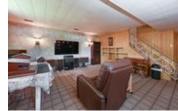

## Description

Meticulously maintained and pride of ownership in this 3+1 bed, 2 bath, full brick bungalow. Gleaming hardwood floors throughout the main. Bright & spacious combined living/dining room w/large windows. Eat-in kitchen with large island/table custom built, including the chairs and rocking chair, quartz counter tops, oak cabinetry, extra pantry, ceramic flooring, gas stove tops, and stainless steel appliances. Great solarium addition was built in 1980, featuring the original brick wall and gas fireplace. The main bath was recently updated. Single car garage with convenient access to basement. Basement features a bedroom, full bath, utility room, laundry room, cedar closets and large recreation room for family entertainment w/ bar & gas fireplace. Beautifully landscaped large backyard, mature trees and shed. This great family home is located in Beacon Hill South in close proximity to shopping, recreation, transit, schools and parks.