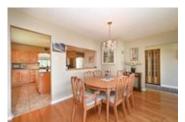

## Description

Meticulously maintained and pride of ownership in this 3+1 bed, 2 bath, full brick bungalow. Gleaming hardwood floors throughout the main. Bright & spacious combined living/dining room w/large windows. Eat-in kitchen with large island/table custom built, including the chairs and rocking chair, quartz counter tops, oak cabinetry, extra pantry, ceramic flooring, gas stove tops, and stainless steel appliances. Great solarium addition was built in 1980, featuring the original brick wall and gas fireplace. The main bath was recently updated. Single car garage with convenient access to basement. Basement features a bedroom, full bath, utility room, laundry room, cedar closets and large recreation room for family entertainment w/ bar & gas fireplace. Beautifully landscaped large backyard, mature trees and shed. This great family home is located in Beacon Hill South in close proximity to shopping, recreation, transit, schools and parks.