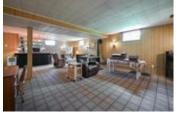

## Description

Meticulously maintained and pride of ownership in this 3+1 bed, 2 bath, full brick bungalow. Gleaming hardwood floors throughout the main. Bright & spacious combined living/dining room w/large windows. Eat-in kitchen with large island/table custom built, including the chairs and rocking chair, quartz counter tops, oak cabinetry, extra pantry, ceramic flooring, gas stove tops, and stainless steel appliances. Great solarium addition was built in 1980, featuring the original brick wall and gas fireplace. The main bath was recently updated. Single car garage with convenient access to basement. Basement features a bedroom, full bath, utility room, laundry room, cedar closets and large recreation room for family entertainment w/ bar & gas fireplace. Beautifully landscaped large backyard, mature trees and shed. This great family home is located in Beacon Hill South in close proximity to shopping, recreation, transit, schools and parks.