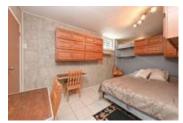

## Description

Meticulously maintained and pride of ownership in this 3+1 bed, 2 bath, full brick bungalow. Gleaming hardwood floors throughout the main. Bright & spacious combined living/dining room w/large windows. Eat-in kitchen with large island/table custom built, including the chairs and rocking chair, quartz counter tops, oak cabinetry, extra pantry, ceramic flooring, gas stove tops, and stainless steel appliances. Great solarium addition was built in 1980, featuring the original brick wall and gas fireplace. The main bath was recently updated. Single car garage with convenient access to basement. Basement features a bedroom, full bath, utility room, laundry room, cedar closets and large recreation room for family entertainment w/ bar & gas fireplace. Beautifully landscaped large backyard, mature trees and shed. This great family home is located in Beacon Hill South in close proximity to shopping, recreation, transit, schools and parks.