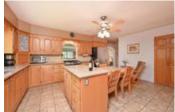

## Description

Meticulously maintained and pride of ownership in this 3+1 bed, 2 bath, full brick bungalow. Gleaming hardwood floors throughout the main. Bright & spacious combined living/dining room w/large windows. Eat-in kitchen with large island/table custom built, including the chairs and rocking chair, quartz counter tops, oak cabinetry, extra pantry, ceramic flooring, gas stove tops, and stainless steel appliances. Great solarium addition was built in 1980, featuring the original brick wall and gas fireplace. The main bath was recently updated. Single car garage with convenient access to basement. Basement features a bedroom, full bath, utility room, laundry room, cedar closets and large recreation room for family entertainment w/ bar & gas fireplace. Beautifully landscaped large backyard, mature trees and shed. This great family home is located in Beacon Hill South in close proximity to shopping, recreation, transit, schools and parks.