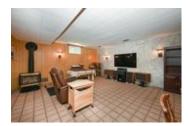

## Description

Meticulously maintained and pride of ownership in this 3+1 bed, 2 bath, full brick bungalow. Gleaming hardwood floors throughout the main. Bright & spacious combined living/dining room w/large windows. Eat-in kitchen with large island/table custom built, including the chairs and rocking chair, quartz counter tops, oak cabinetry, extra pantry, ceramic flooring, gas stove tops, and stainless steel appliances. Great solarium addition was built in 1980, featuring the original brick wall and gas fireplace. The main bath was recently updated. Single car garage with convenient access to basement. Basement features a bedroom, full bath, utility room, laundry room, cedar closets and large recreation room for family entertainment w/ bar & gas fireplace. Beautifully landscaped large backyard, mature trees and shed. This great family home is located in Beacon Hill South in close proximity to shopping, recreation, transit, schools and parks.