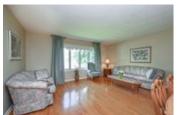

## Description

Meticulously maintained and pride of ownership in this 3+1 bed, 2 bath, full brick bungalow. Gleaming hardwood floors throughout the main. Bright & spacious combined living/dining room w/large windows. Eat-in kitchen with large island/table custom built, including the chairs and rocking chair, quartz counter tops, oak cabinetry, extra pantry, ceramic flooring, gas stove tops, and stainless steel appliances. Great solarium addition was built in 1980, featuring the original brick wall and gas fireplace. The main bath was recently updated. Single car garage with convenient access to basement. Basement features a bedroom, full bath, utility room, laundry room, cedar closets and large recreation room for family entertainment w/ bar & gas fireplace. Beautifully landscaped large backyard, mature trees and shed. This great family home is located in Beacon Hill South in close proximity to shopping, recreation, transit, schools and parks.