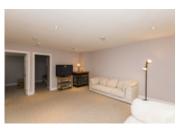

## Description

Located on a cul-de-sac, this executive hi-ranch townhouse is sure to impress. This home offers gleaming hardwood floors throughout the main, loft and staircase, 20' cathedral ceilings w/2 skylights, filling the home with natural light. The open concept kitchen features granite countertops, s/s appliances and large island, perfect for entertaining. Bright living/dining room with patio access through French Doors. Spacious main floor Master w/WIC and 4PC ensuite with separate shower and soaker tub. Large loft overlooking the living room is the perfect retreat or office. The fully finished bsmt includes a large recroom with a direct vent gas fireplace, 2 bedrooms, full bath and ample storage. The fully fenced 24x36 yard offers privacy and comfort and a beautifully finished, maintenance free, interlock patio. This home also offers a two stage high efficiency gas furnace with programmable thermostat and air exchanger with humidistat.