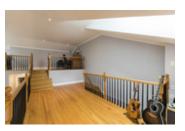

## Description

Located on a cul-de-sac, this executive hi-ranch townhouse is sure to impress. This home offers gleaming hardwood floors throughout the main, loft and staircase, 20' cathedral ceilings w/2 skylights, filling the home with natural light. The open concept kitchen features granite countertops, s/s appliances and large island, perfect for entertaining. Bright living/dining room with patio access through French Doors. Spacious main floor Master w/WIC and 4PC ensuite with separate shower and soaker tub. Large loft overlooking the living room is the perfect retreat or office. The fully finished bsmt includes a large recroom with a direct vent gas fireplace, 2 bedrooms, full bath and ample storage. The fully fenced 24x36 yard offers privacy and comfort and a beautifully finished, maintenance free, interlock patio. This home also offers a two stage high efficiency gas furnace with programmable thermostat and air exchanger with humidistat.