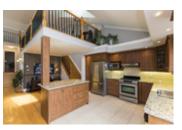

## Description

Located on a cul-de-sac, this executive hi-ranch townhouse is sure to impress. This home offers gleaming hardwood floors throughout the main, loft and staircase, 20' cathedral ceilings w/2 skylights, filling the home with natural light. The open concept kitchen features granite countertops, s/s appliances and large island, perfect for entertaining. Bright living/dining room with patio access through French Doors. Spacious main floor Master w/WIC and 4PC ensuite with separate shower and soaker tub. Large loft overlooking the living room is the perfect retreat or office. The fully finished bsmt includes a large recroom with a direct vent gas fireplace, 2 bedrooms, full bath and ample storage. The fully fenced 24x36 yard offers privacy and comfort and a beautifully finished, maintenance free, interlock patio. This home also offers a two stage high efficiency gas furnace with programmable thermostat and air exchanger with humidistat.