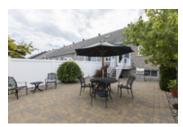

## Description

Located on a cul-de-sac, this executive hi-ranch townhouse is sure to impress. This home offers gleaming hardwood floors throughout the main, loft and staircase, 20' cathedral ceilings w/2 skylights, filling the home with natural light. The open concept kitchen features granite countertops, s/s appliances and large island, perfect for entertaining. Bright living/dining room with patio access through French Doors. Spacious main floor Master w/WIC and 4PC ensuite with separate shower and soaker tub. Large loft overlooking the living room is the perfect retreat or office. The fully finished bsmt includes a large recroom with a direct vent gas fireplace, 2 bedrooms, full bath and ample storage. The fully fenced 24x36 yard offers privacy and comfort and a beautifully finished, maintenance free, interlock patio. This home also offers a two stage high efficiency gas furnace with programmable thermostat and air exchanger with humidistat.