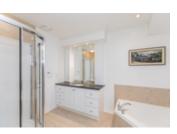

## Description

Located on a cul-de-sac, this executive hi-ranch townhouse is sure to impress. This home offers gleaming hardwood floors throughout the main, loft and staircase, 20' cathedral ceilings w/2 skylights, filling the home with natural light. The open concept kitchen features granite countertops, s/s appliances and large island, perfect for entertaining. Bright living/dining room with patio access through French Doors. Spacious main floor Master w/WIC and 4PC ensuite with separate shower and soaker tub. Large loft overlooking the living room is the perfect retreat or office. The fully finished bsmt includes a large recroom with a direct vent gas fireplace, 2 bedrooms, full bath and ample storage. The fully fenced 24x36 yard offers privacy and comfort and a beautifully finished, maintenance free, interlock patio. This home also offers a two stage high efficiency gas furnace with programmable thermostat and air exchanger with humidistat.