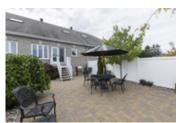

## Description

Located on a cul-de-sac, this executive hi-ranch townhouse is sure to impress. This home offers gleaming hardwood floors throughout the main, loft and staircase, 20' cathedral ceilings w/2 skylights, filling the home with natural light. The open concept kitchen features granite countertops, s/s appliances and large island, perfect for entertaining. Bright living/dining room with patio access through French Doors. Spacious main floor Master w/WIC and 4PC ensuite with separate shower and soaker tub. Large loft overlooking the living room is the perfect retreat or office. The fully finished bsmt includes a large recroom with a direct vent gas fireplace, 2 bedrooms, full bath and ample storage. The fully fenced 24x36 yard offers privacy and comfort and a beautifully finished, maintenance free, interlock patio. This home also offers a two stage high efficiency gas furnace with programmable thermostat and air exchanger with humidistat.