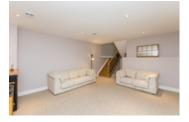

## Description

Located on a cul-de-sac, this executive hi-ranch townhouse is sure to impress. This home offers gleaming hardwood floors throughout the main, loft and staircase, 20' cathedral ceilings w/2 skylights, filling the home with natural light. The open concept kitchen features granite countertops, s/s appliances and large island, perfect for entertaining. Bright living/dining room with patio access through French Doors. Spacious main floor Master w/WIC and 4PC ensuite with separate shower and soaker tub. Large loft overlooking the living room is the perfect retreat or office. The fully finished bsmt includes a large recroom with a direct vent gas fireplace, 2 bedrooms, full bath and ample storage. The fully fenced 24x36 yard offers privacy and comfort and a beautifully finished, maintenance free, interlock patio. This home also offers a two stage high efficiency gas furnace with programmable thermostat and air exchanger with humidistat.