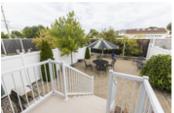

## Description

Located on a cul-de-sac, this executive hi-ranch townhouse is sure to impress. This home offers gleaming hardwood floors throughout the main, loft and staircase, 20' cathedral ceilings w/2 skylights, filling the home with natural light. The open concept kitchen features granite countertops, s/s appliances and large island, perfect for entertaining. Bright living/dining room with patio access through French Doors. Spacious main floor Master w/WIC and 4PC ensuite with separate shower and soaker tub. Large loft overlooking the living room is the perfect retreat or office. The fully finished bsmt includes a large recroom with a direct vent gas fireplace, 2 bedrooms, full bath and ample storage. The fully fenced 24x36 yard offers privacy and comfort and a beautifully finished, maintenance free, interlock patio. This home also offers a two stage high efficiency gas furnace with programmable thermostat and air exchanger with humidistat.