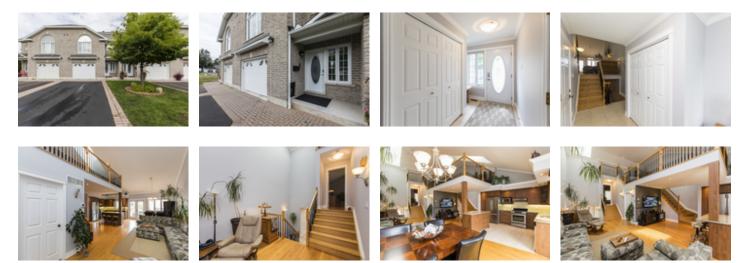

## Description

Located on a cul-de-sac, this executive hi-ranch townhouse is sure to impress. This home offers gleaming hardwood floors throughout the main, loft and staircase, 20' cathedral ceilings w/2 skylights, filling the home with natural light. The open concept kitchen features granite countertops, s/s appliances and large island, perfect for entertaining. Bright living/dining room with patio access through French Doors. Spacious main floor Master w/WIC and 4PC ensuite with separate shower and soaker tub. Large loft overlooking the living room is the perfect retreat or office. The fully finished bsmt includes a large recroom with a direct vent gas fireplace, 2 bedrooms, full bath and ample storage. The fully fenced 24x36 yard offers privacy and comfort and a beautifully finished, maintenance free, interlock patio. This home also offers a two stage high efficiency gas furnace with programmable thermostat and air exchanger with humidistat.