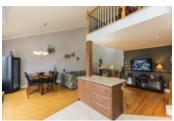

## Description

Located on a cul-de-sac, this executive hi-ranch townhouse is sure to impress. This home offers gleaming hardwood floors throughout the main, loft and staircase, 20' cathedral ceilings w/2 skylights, filling the home with natural light. The open concept kitchen features granite countertops, s/s appliances and large island, perfect for entertaining. Bright living/dining room with patio access through French Doors. Spacious main floor Master w/WIC and 4PC ensuite with separate shower and soaker tub. Large loft overlooking the living room is the perfect retreat or office. The fully finished bsmt includes a large recroom with a direct vent gas fireplace, 2 bedrooms, full bath and ample storage. The fully fenced 24x36 yard offers privacy and comfort and a beautifully finished, maintenance free, interlock patio. This home also offers a two stage high efficiency gas furnace with programmable thermostat and air exchanger with humidistat.