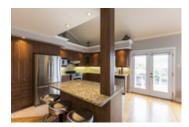

## Description

Located on a cul-de-sac, this executive hi-ranch townhouse is sure to impress. This home offers gleaming hardwood floors throughout the main, loft and staircase, 20' cathedral ceilings w/2 skylights, filling the home with natural light. The open concept kitchen features granite countertops, s/s appliances and large island, perfect for entertaining. Bright living/dining room with patio access through French Doors. Spacious main floor Master w/WIC and 4PC ensuite with separate shower and soaker tub. Large loft overlooking the living room is the perfect retreat or office. The fully finished bsmt includes a large recroom with a direct vent gas fireplace, 2 bedrooms, full bath and ample storage. The fully fenced 24x36 yard offers privacy and comfort and a beautifully finished, maintenance free, interlock patio. This home also offers a two stage high efficiency gas furnace with programmable thermostat and air exchanger with humidistat.