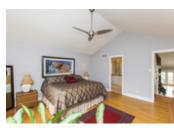

## Description

Located on a cul-de-sac, this executive hi-ranch townhouse is sure to impress. This home offers gleaming hardwood floors throughout the main, loft and staircase, 20' cathedral ceilings w/2 skylights, filling the home with natural light. The open concept kitchen features granite countertops, s/s appliances and large island, perfect for entertaining. Bright living/dining room with patio access through French Doors. Spacious main floor Master w/WIC and 4PC ensuite with separate shower and soaker tub. Large loft overlooking the living room is the perfect retreat or office. The fully finished bsmt includes a large recroom with a direct vent gas fireplace, 2 bedrooms, full bath and ample storage. The fully fenced 24x36 yard offers privacy and comfort and a beautifully finished, maintenance free, interlock patio. This home also offers a two stage high efficiency gas furnace with programmable thermostat and air exchanger with humidistat.