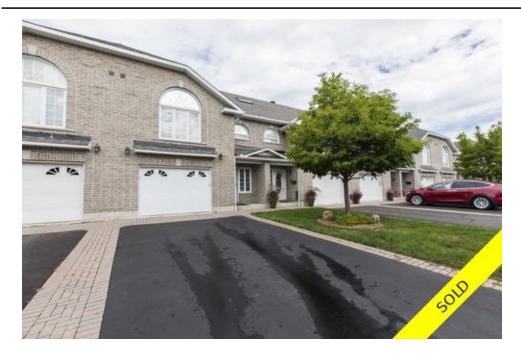

## 53 Callaway, Orleans, ON, K1C 1M7, Canada

## Description

Located on a cul-de-sac, this executive hi-ranch townhouse is sure to impress. This home offers gleaming hardwood floors throughout the main, loft and staircase, 20' cathedral ceilings w/2 skylights, filling the home with natural light. The open concept kitchen features granite countertops, s/s appliances and large island, perfect for entertaining. Bright living/dining room with patio access through French Doors. Spacious main floor Master w/WIC and 4PC ensuite with separate shower and soaker tub. Large loft overlooking the living room is the perfect retreat or office. The fully finished bsmt includes a large recroom with a direct vent gas fireplace, 2 bedrooms, full bath and ample storage. The fully fenced 24x36 yard offers privacy and comfort and a beautifully finished, maintenance free, interlock patio. This home also offers a two stage high efficiency gas furnace with programmable thermostat and air exchanger with humidistat.