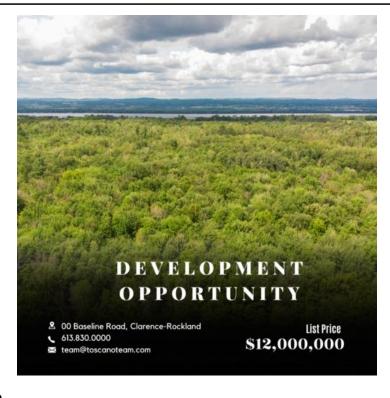

## 00 BASELINE ROAD, Clarence Rockland, Ontario, K4K 1K9, Canada

MLS®# 1280894

2,097 ft

Value Type

Lot Frontage

## Description

Calling all Developers and Builders, this land parcel is PREMIUM! The greatest opportunity to build on 229+ acres. In excess of 169 lots with outstanding view and quick access to highway. Site plan approved by the City with approved environmental compliance. Lots have been severed and currently waiting on road approvals from the City. With little development left in the nearby area, this could become THE next location for buyers to live in! Close to amenities and only a short drive from downtown! Seller is willing to look at different buying alternatives in order to see this project come to fruition. DO NOT MISS THIS FANTASTIC OPPORTUNITY!