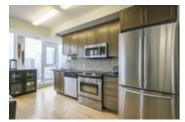

## Description

Don't miss this stunning Executive condo, centrally located in Ottawa's downtown core at Metcalfe's TRIBECA. Featuring 2 bedrooms, 2 bathrooms and a den nook facing the Parliament of Canada's Peace Tower and the Museum of Nature, this condo is sure to impress. Open concept, spacious living room and kitchen with granite counters, dark cabinetry, breakfast bar and hardwood floors. In-suite Landry, underground parking and storage locker. The floor to ceiling windows throughout provide a panoramic South-East and West views.

Inclusions: Stainless steel appliances (Fridge, Stove, Microwave, Hood Fan) and Quality Window Treatments.