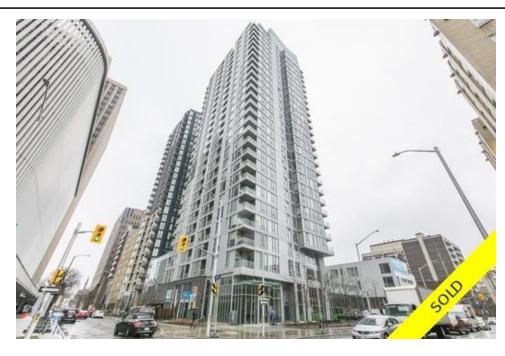

Orleans, ON K1C 1E8

1609 179 Metcalfe, Ottawa, ON, K2P 0W1, Canada

MLS®# 1149792

| Property Value | \$559,900   |
|----------------|-------------|
| Туре           | Condo       |
| Parking        | 1 car       |
| Taxes          | 4457 (2018) |
| Bedrooms       | 2           |
| Bathrooms      | 2 full      |

## Description

Don't miss this stunning Executive condo, centrally located in Ottawa's downtown core at Metcalfe's TRIBECA. Featuring 2 bedrooms, 2 bathrooms and a den nook facing the Parliament of Canada's Peace Tower and the Museum of Nature, this condo is sure to impress. Open concept, spacious living room and kitchen with granite counters, dark cabinetry, breakfast bar and hardwood floors. In-suite Landry, underground parking and storage locker. The floor to ceiling windows throughout provide a panoramic South-East and West views.