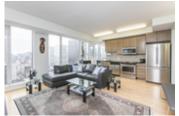

## Description

Don't miss this stunning Executive condo, centrally located in Ottawa's downtown core at Metcalfe's TRIBECA. Featuring 2 bedrooms, 2 bathrooms and a den nook facing the Parliament of Canada's Peace Tower and the Museum of Nature, this condo is sure to impress. Open concept, spacious living room and kitchen with granite counters, dark cabinetry, breakfast bar and hardwood floors. In-suite Landry, underground parking and storage locker. The floor to ceiling windows throughout provide a panoramic South-East and West views.