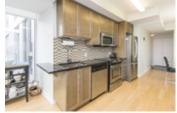

## Description

Don't miss this stunning Executive condo, centrally located in Ottawa's downtown core at Metcalfe's TRIBECA. Featuring 2 bedrooms, 2 bathrooms and a den nook facing the Parliament of Canada's Peace Tower and the Museum of Nature, this condo is sure to impress. Open concept, spacious living room and kitchen with granite counters, dark cabinetry, breakfast bar and hardwood floors. In-suite Landry, underground parking and storage locker. The floor to ceiling windows throughout provide a panoramic South-East and West views.

Inclusions: Stainless steel appliances (Fridge, Stove, Microwave, Hood Fan) and Quality Window Treatments.