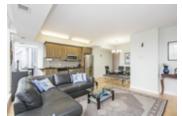

## Description

Don't miss this stunning Executive condo, centrally located in Ottawa's downtown core at Metcalfe's TRIBECA. Featuring 2 bedrooms, 2 bathrooms and a den nook facing the Parliament of Canada's Peace Tower and the Museum of Nature, this condo is sure to impress. Open concept, spacious living room and kitchen with granite counters, dark cabinetry, breakfast bar and hardwood floors. In-suite Landry, underground parking and storage locker. The floor to ceiling windows throughout provide a panoramic South-East and West views.