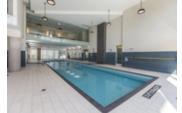

Amenities include: Indoor pool, fitness centre, roof-top patio, recreation centre, and outdoor BBQ and patio area. Security, and building supervisor on call 24-7. Sobey's grocery shopping is conveniently located on ground level and you are steps away from Parliament, Museums, the National Arts Centre, Banks, the Rideau Centre, Byward market, University of Ottawa, and the Rideau Canal.