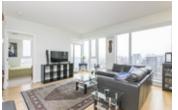

## Description

Don't miss this stunning Executive condo, centrally located in Ottawa's downtown core at Metcalfe's TRIBECA. Featuring 2 bedrooms, 2 bathrooms and a den nook facing the Parliament of Canada's Peace Tower and the Museum of Nature, this condo is sure to impress. Open concept, spacious living room and kitchen with granite counters, dark cabinetry, breakfast bar and hardwood floors. In-suite Landry, underground parking and storage locker. The floor to ceiling windows throughout provide a panoramic South-East and West views.