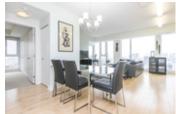

## Description

Don't miss this stunning Executive condo, centrally located in Ottawa's downtown core at Metcalfe's TRIBECA. Featuring 2 bedrooms, 2 bathrooms and a den nook facing the Parliament of Canada's Peace Tower and the Museum of Nature, this condo is sure to impress. Open concept, spacious living room and kitchen with granite counters, dark cabinetry, breakfast bar and hardwood floors. In-suite Landry, underground parking and storage locker. The floor to ceiling windows throughout provide a panoramic South-East and West views.