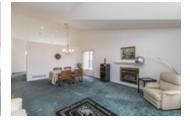

## Description

Bungalow perfectly located in Chapel Hill South, awaiting your personal touches! Grand double door entrance with large foyer. Open concept formal living room and dining room with a gas fireplace and cathedral ceilings. Bright and spacious eat-in kitchen leads to a large fenced backyard and deck, perfect for summer. Large master bedroom with 4 PC ensuite and huge walk-in closet. Sizable 2nd bedroom, full bath and Laundry room are conveniently located on the main floor. Fully finished basement with rec room, bar, ample storage and powder room perfect for entertaining.