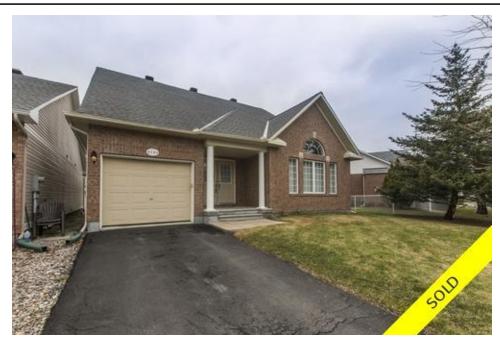

## Description

Bungalow perfectly located in Chapel Hill South, awaiting your personal touches! Grand double door entrance with large foyer. Open concept formal living room and dining room with a gas fireplace and cathedral ceilings. Bright and spacious eat-in kitchen leads to a large fenced backyard and deck, perfect for summer. Large master bedroom with 4 PC ensuite and huge walk-in closet. Sizable 2nd bedroom, full bath and Laundry room are conveniently located on the main floor. Fully finished basement with rec room, bar, ample storage and powder room perfect for entertaining.