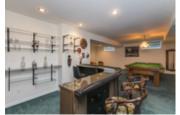

## Description

Bungalow perfectly located in Chapel Hill South, awaiting your personal touches! Grand double door entrance with large foyer. Open concept formal living room and dining room with a gas fireplace and cathedral ceilings. Bright and spacious eat-in kitchen leads to a large fenced backyard and deck, perfect for summer. Large master bedroom with 4 PC ensuite and huge walk-in closet. Sizable 2nd bedroom, full bath and Laundry room are conveniently located on the main floor. Fully finished basement with rec room, bar, ample storage and powder room perfect for entertaining.