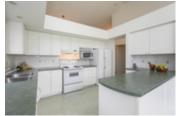

## Description

Bungalow perfectly located in Chapel Hill South, awaiting your personal touches! Grand double door entrance with large foyer. Open concept formal living room and dining room with a gas fireplace and cathedral ceilings. Bright and spacious eat-in kitchen leads to a large fenced backyard and deck, perfect for summer. Large master bedroom with 4 PC ensuite and huge walk-in closet. Sizable 2nd bedroom, full bath and Laundry room are conveniently located on the main floor. Fully finished basement with rec room, bar, ample storage and powder room perfect for entertaining.