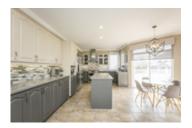

## Description

Stunning 3200 sq.ft+ Douglas model home by Minto. The grand entrance leads into a beautifully presented open concept living area with gleaming hardwood floors throughout. Gorgeous circular staircase overlooks the majestic dining room with a 2 storey ceiling. A double sided gas fireplace divides the formal living room from the casual family room. Mesmerizing chef's kitchen with granite counter tops, custom two tone cabinets, high end stainless steel appliances (20K+) and huge island with wine fridge. The upper lever boasts an immense master bedroom with WIC and 4PC Ensuite. 3 more sizable bedrooms, one with it's own ensuite + extra full bath. The finished basement showcases a spacious recroom, full bath and lots of storage. Laundry is conveniently located on the main floor in mud room off the garage entrance. The backyard offers an above ground heated-salt water pool, deck, patio and natural gas hook up for your BBQ, perfect for summer entertaining.