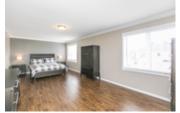

## Description

Stunning 3200 sq.ft+ Douglas model home by Minto. The grand entrance leads into a beautifully presented open concept living area with gleaming hardwood floors throughout. Gorgeous circular staircase overlooks the majestic dining room with a 2 storey ceiling. A double sided gas fireplace divides the formal living room from the casual family room. Mesmerizing chef's kitchen with granite counter tops, custom two tone cabinets, high end stainless steel appliances (20K+) and huge island with wine fridge. The upper lever boasts an immense master bedroom with WIC and 4PC Ensuite. 3 more sizable bedrooms, one with it's own ensuite + extra full bath. The finished basement showcases a spacious recroom, full bath and lots of storage. Laundry is conveniently located on the main floor in mud room off the garage entrance. The backyard offers an above ground heated-salt water pool, deck, patio and natural gas hook up for your BBQ, perfect for summer entertaining.