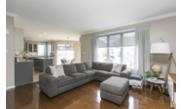

## Description

Stunning 3200 sq.ft+ Douglas model home by Minto. The grand entrance leads into a beautifully presented open concept living area with gleaming hardwood floors throughout. Gorgeous circular staircase overlooks the majestic dining room with a 2 storey ceiling. A double sided gas fireplace divides the formal living room from the casual family room. Mesmerizing chef's kitchen with granite counter tops, custom two tone cabinets, high end stainless steel appliances (20K+) and huge island with wine fridge. The upper lever boasts an immense master bedroom with WIC and 4PC Ensuite. 3 more sizable bedrooms, one with it's own ensuite + extra full bath. The finished basement showcases a spacious recroom, full bath and lots of storage. Laundry is conveniently located on the main floor in mud room off the garage entrance. The backyard offers an above ground heated-salt water pool, deck, patio and natural gas hook up for your BBQ, perfect for summer entertaining.