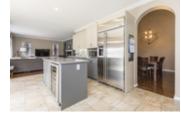

## Description

Stunning 3200 sq.ft+ Douglas model home by Minto. The grand entrance leads into a beautifully presented open concept living area with gleaming hardwood floors throughout. Gorgeous circular staircase overlooks the majestic dining room with a 2 storey ceiling. A double sided gas fireplace divides the formal living room from the casual family room. Mesmerizing chef's kitchen with granite counter tops, custom two tone cabinets, high end stainless steel appliances (20K+) and huge island with wine fridge. The upper lever boasts an immense master bedroom with WIC and 4PC Ensuite. 3 more sizable bedrooms, one with it's own ensuite + extra full bath. The finished basement showcases a spacious recroom, full bath and lots of storage. Laundry is conveniently located on the main floor in mud room off the garage entrance. The backyard offers an above ground heated-salt water pool, deck, patio and natural gas hook up for your BBQ, perfect for summer entertaining.