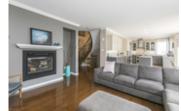

## Description

Stunning 3200 sq.ft+ Douglas model home by Minto. The grand entrance leads into a beautifully presented open concept living area with gleaming hardwood floors throughout. Gorgeous circular staircase overlooks the majestic dining room with a 2 storey ceiling. A double sided gas fireplace divides the formal living room from the casual family room. Mesmerizing chef's kitchen with granite counter tops, custom two tone cabinets, high end stainless steel appliances (20K+) and huge island with wine fridge. The upper lever boasts an immense master bedroom with WIC and 4PC Ensuite. 3 more sizable bedrooms, one with it's own ensuite + extra full bath. The finished basement showcases a spacious recroom, full bath and lots of storage. Laundry is conveniently located on the main floor in mud room off the garage entrance. The backyard offers an above ground heated-salt water pool, deck, patio and natural gas hook up for your BBQ, perfect for summer entertaining.