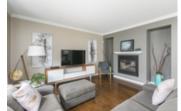

## Description

Stunning 3200 sq.ft+ Douglas model home by Minto. The grand entrance leads into a beautifully presented open concept living area with gleaming hardwood floors throughout. Gorgeous circular staircase overlooks the majestic dining room with a 2 storey ceiling. A double sided gas fireplace divides the formal living room from the casual family room. Mesmerizing chef's kitchen with granite counter tops, custom two tone cabinets, high end stainless steel appliances (20K+) and huge island with wine fridge. The upper lever boasts an immense master bedroom with WIC and 4PC Ensuite. 3 more sizable bedrooms, one with it's own ensuite + extra full bath. The finished basement showcases a spacious recroom, full bath and lots of storage. Laundry is conveniently located on the main floor in mud room off the garage entrance. The backyard offers an above ground heated-salt water pool, deck, patio and natural gas hook up for your BBQ, perfect for summer entertaining.