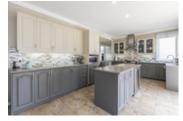

## Description

Stunning 3200 sq.ft+ Douglas model home by Minto. The grand entrance leads into a beautifully presented open concept living area with gleaming hardwood floors throughout. Gorgeous circular staircase overlooks the majestic dining room with a 2 storey ceiling. A double sided gas fireplace divides the formal living room from the casual family room. Mesmerizing chef's kitchen with granite counter tops, custom two tone cabinets, high end stainless steel appliances (20K+) and huge island with wine fridge. The upper lever boasts an immense master bedroom with WIC and 4PC Ensuite. 3 more sizable bedrooms, one with it's own ensuite + extra full bath. The finished basement showcases a spacious recroom, full bath and lots of storage. Laundry is conveniently located on the main floor in mud room off the garage entrance. The backyard offers an above ground heated-salt water pool, deck, patio and natural gas hook up for your BBQ, perfect for summer entertaining.