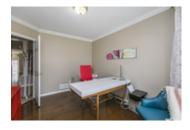

## Description

Stunning 3200 sq.ft+ Douglas model home by Minto. The grand entrance leads into a beautifully presented open concept living area with gleaming hardwood floors throughout. Gorgeous circular staircase overlooks the majestic dining room with a 2 storey ceiling. A double sided gas fireplace divides the formal living room from the casual family room. Mesmerizing chef's kitchen with granite counter tops, custom two tone cabinets, high end stainless steel appliances (20K+) and huge island with wine fridge. The upper lever boasts an immense master bedroom with WIC and 4PC Ensuite. 3 more sizable bedrooms, one with it's own ensuite + extra full bath. The finished basement showcases a spacious recroom, full bath and lots of storage. Laundry is conveniently located on the main floor in mud room off the garage entrance. The backyard offers an above ground heated-salt water pool, deck, patio and natural gas hook up for your BBQ, perfect for summer entertaining.