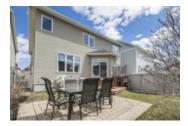

## Description

Stunning 3200 sq.ft+ Douglas model home by Minto. The grand entrance leads into a beautifully presented open concept living area with gleaming hardwood floors throughout. Gorgeous circular staircase overlooks the majestic dining room with a 2 storey ceiling. A double sided gas fireplace divides the formal living room from the casual family room. Mesmerizing chef's kitchen with granite counter tops, custom two tone cabinets, high end stainless steel appliances (20K+) and huge island with wine fridge. The upper lever boasts an immense master bedroom with WIC and 4PC Ensuite. 3 more sizable bedrooms, one with it's own ensuite + extra full bath. The finished basement showcases a spacious recroom, full bath and lots of storage. Laundry is conveniently located on the main floor in mud room off the garage entrance. The backyard offers an above ground heated-salt water pool, deck, patio and natural gas hook up for your BBQ, perfect for summer entertaining.