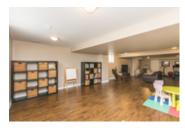

## Description

Stunning 3200 sq.ft+ Douglas model home by Minto. The grand entrance leads into a beautifully presented open concept living area with gleaming hardwood floors throughout. Gorgeous circular staircase overlooks the majestic dining room with a 2 storey ceiling. A double sided gas fireplace divides the formal living room from the casual family room. Mesmerizing chef's kitchen with granite counter tops, custom two tone cabinets, high end stainless steel appliances (20K+) and huge island with wine fridge. The upper lever boasts an immense master bedroom with WIC and 4PC Ensuite. 3 more sizable bedrooms, one with it's own ensuite + extra full bath. The finished basement showcases a spacious recroom, full bath and lots of storage. Laundry is conveniently located on the main floor in mud room off the garage entrance. The backyard offers an above ground heated-salt water pool, deck, patio and natural gas hook up for your BBQ, perfect for summer entertaining.