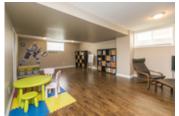

## Description

Stunning 3200 sq.ft+ Douglas model home by Minto. The grand entrance leads into a beautifully presented open concept living area with gleaming hardwood floors throughout. Gorgeous circular staircase overlooks the majestic dining room with a 2 storey ceiling. A double sided gas fireplace divides the formal living room from the casual family room. Mesmerizing chef's kitchen with granite counter tops, custom two tone cabinets, high end stainless steel appliances (20K+) and huge island with wine fridge. The upper lever boasts an immense master bedroom with WIC and 4PC Ensuite. 3 more sizable bedrooms, one with it's own ensuite + extra full bath. The finished basement showcases a spacious recroom, full bath and lots of storage. Laundry is conveniently located on the main floor in mud room off the garage entrance. The backyard offers an above ground heated-salt water pool, deck, patio and natural gas hook up for your BBQ, perfect for summer entertaining.