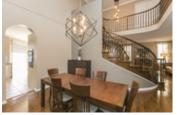

## Description

Stunning 3200 sq.ft+ Douglas model home by Minto. The grand entrance leads into a beautifully presented open concept living area with gleaming hardwood floors throughout. Gorgeous circular staircase overlooks the majestic dining room with a 2 storey ceiling. A double sided gas fireplace divides the formal living room from the casual family room. Mesmerizing chef's kitchen with granite counter tops, custom two tone cabinets, high end stainless steel appliances (20K+) and huge island with wine fridge. The upper lever boasts an immense master bedroom with WIC and 4PC Ensuite. 3 more sizable bedrooms, one with it's own ensuite + extra full bath. The finished basement showcases a spacious recroom, full bath and lots of storage. Laundry is conveniently located on the main floor in mud room off the garage entrance. The backyard offers an above ground heated-salt water pool, deck, patio and natural gas hook up for your BBQ, perfect for summer entertaining.