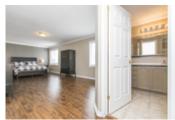

## Description

Stunning 3200 sq.ft+ Douglas model home by Minto. The grand entrance leads into a beautifully presented open concept living area with gleaming hardwood floors throughout. Gorgeous circular staircase overlooks the majestic dining room with a 2 storey ceiling. A double sided gas fireplace divides the formal living room from the casual family room. Mesmerizing chef's kitchen with granite counter tops, custom two tone cabinets, high end stainless steel appliances (20K+) and huge island with wine fridge. The upper lever boasts an immense master bedroom with WIC and 4PC Ensuite. 3 more sizable bedrooms, one with it's own ensuite + extra full bath. The finished basement showcases a spacious recroom, full bath and lots of storage. Laundry is conveniently located on the main floor in mud room off the garage entrance. The backyard offers an above ground heated-salt water pool, deck, patio and natural gas hook up for your BBQ, perfect for summer entertaining.