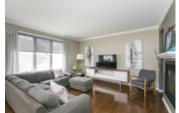

## Description

Stunning 3200 sq.ft+ Douglas model home by Minto. The grand entrance leads into a beautifully presented open concept living area with gleaming hardwood floors throughout. Gorgeous circular staircase overlooks the majestic dining room with a 2 storey ceiling. A double sided gas fireplace divides the formal living room from the casual family room. Mesmerizing chef's kitchen with granite counter tops, custom two tone cabinets, high end stainless steel appliances (20K+) and huge island with wine fridge. The upper lever boasts an immense master bedroom with WIC and 4PC Ensuite. 3 more sizable bedrooms, one with it's own ensuite + extra full bath. The finished basement showcases a spacious recroom, full bath and lots of storage. Laundry is conveniently located on the main floor in mud room off the garage entrance. The backyard offers an above ground heated-salt water pool, deck, patio and natural gas hook up for your BBQ, perfect for summer entertaining.