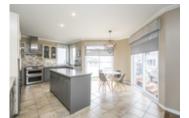

## Description

Stunning 3200 sq.ft+ Douglas model home by Minto. The grand entrance leads into a beautifully presented open concept living area with gleaming hardwood floors throughout. Gorgeous circular staircase overlooks the majestic dining room with a 2 storey ceiling. A double sided gas fireplace divides the formal living room from the casual family room. Mesmerizing chef's kitchen with granite counter tops, custom two tone cabinets, high end stainless steel appliances (20K+) and huge island with wine fridge. The upper lever boasts an immense master bedroom with WIC and 4PC Ensuite. 3 more sizable bedrooms, one with it's own ensuite + extra full bath. The finished basement showcases a spacious recroom, full bath and lots of storage. Laundry is conveniently located on the main floor in mud room off the garage entrance. The backyard offers an above ground heated-salt water pool, deck, patio and natural gas hook up for your BBQ, perfect for summer entertaining.