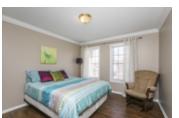

## Description

Stunning 3200 sq.ft+ Douglas model home by Minto. The grand entrance leads into a beautifully presented open concept living area with gleaming hardwood floors throughout. Gorgeous circular staircase overlooks the majestic dining room with a 2 storey ceiling. A double sided gas fireplace divides the formal living room from the casual family room. Mesmerizing chef's kitchen with granite counter tops, custom two tone cabinets, high end stainless steel appliances (20K+) and huge island with wine fridge. The upper lever boasts an immense master bedroom with WIC and 4PC Ensuite. 3 more sizable bedrooms, one with it's own ensuite + extra full bath. The finished basement showcases a spacious recroom, full bath and lots of storage. Laundry is conveniently located on the main floor in mud room off the garage entrance. The backyard offers an above ground heated-salt water pool, deck, patio and natural gas hook up for your BBQ, perfect for summer entertaining.