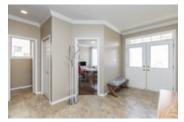

## Description

Stunning 3200 sq.ft+ Douglas model home by Minto. The grand entrance leads into a beautifully presented open concept living area with gleaming hardwood floors throughout. Gorgeous circular staircase overlooks the majestic dining room with a 2 storey ceiling. A double sided gas fireplace divides the formal living room from the casual family room. Mesmerizing chef's kitchen with granite counter tops, custom two tone cabinets, high end stainless steel appliances (20K+) and huge island with wine fridge. The upper lever boasts an immense master bedroom with WIC and 4PC Ensuite. 3 more sizable bedrooms, one with it's own ensuite + extra full bath. The finished basement showcases a spacious recroom, full bath and lots of storage. Laundry is conveniently located on the main floor in mud room off the garage entrance. The backyard offers an above ground heated-salt water pool, deck, patio and natural gas hook up for your BBQ, perfect for summer entertaining.