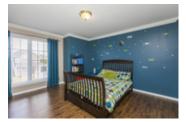

## Description

Stunning 3200 sq.ft+ Douglas model home by Minto. The grand entrance leads into a beautifully presented open concept living area with gleaming hardwood floors throughout. Gorgeous circular staircase overlooks the majestic dining room with a 2 storey ceiling. A double sided gas fireplace divides the formal living room from the casual family room. Mesmerizing chef's kitchen with granite counter tops, custom two tone cabinets, high end stainless steel appliances (20K+) and huge island with wine fridge. The upper lever boasts an immense master bedroom with WIC and 4PC Ensuite. 3 more sizable bedrooms, one with it's own ensuite + extra full bath. The finished basement showcases a spacious recroom, full bath and lots of storage. Laundry is conveniently located on the main floor in mud room off the garage entrance. The backyard offers an above ground heated-salt water pool, deck, patio and natural gas hook up for your BBQ, perfect for summer entertaining.