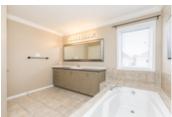

## Description

Stunning 3200 sq.ft+ Douglas model home by Minto. The grand entrance leads into a beautifully presented open concept living area with gleaming hardwood floors throughout. Gorgeous circular staircase overlooks the majestic dining room with a 2 storey ceiling. A double sided gas fireplace divides the formal living room from the casual family room. Mesmerizing chef's kitchen with granite counter tops, custom two tone cabinets, high end stainless steel appliances (20K+) and huge island with wine fridge. The upper lever boasts an immense master bedroom with WIC and 4PC Ensuite. 3 more sizable bedrooms, one with it's own ensuite + extra full bath. The finished basement showcases a spacious recroom, full bath and lots of storage. Laundry is conveniently located on the main floor in mud room off the garage entrance. The backyard offers an above ground heated-salt water pool, deck, patio and natural gas hook up for your BBQ, perfect for summer entertaining.