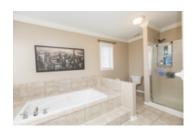

## Description

Stunning 3200 sq.ft+ Douglas model home by Minto. The grand entrance leads into a beautifully presented open concept living area with gleaming hardwood floors throughout. Gorgeous circular staircase overlooks the majestic dining room with a 2 storey ceiling. A double sided gas fireplace divides the formal living room from the casual family room. Mesmerizing chef's kitchen with granite counter tops, custom two tone cabinets, high end stainless steel appliances (20K+) and huge island with wine fridge. The upper lever boasts an immense master bedroom with WIC and 4PC Ensuite. 3 more sizable bedrooms, one with it's own ensuite + extra full bath. The finished basement showcases a spacious recroom, full bath and lots of storage. Laundry is conveniently located on the main floor in mud room off the garage entrance. The backyard offers an above ground heated-salt water pool, deck, patio and natural gas hook up for your BBQ, perfect for summer entertaining.