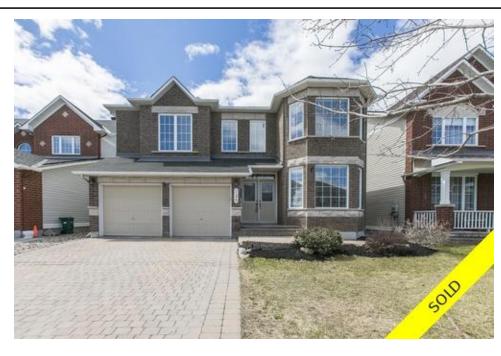

## Description

Stunning 3200 sq.ft+ Douglas model home by Minto. The grand entrance leads into a beautifully presented open concept living area with gleaming hardwood floors throughout. Gorgeous circular staircase overlooks the majestic dining room with a 2 storey ceiling. A double sided gas fireplace divides the formal living room from the casual family room. Mesmerizing chef's kitchen with granite counter tops, custom two tone cabinets, high end stainless steel appliances (20K+) and huge island with wine fridge. The upper lever boasts an immense master bedroom with WIC and 4PC Ensuite. 3 more sizable bedrooms, one with it's own ensuite + extra full bath. The finished basement showcases a spacious recroom, full bath and lots of storage. Laundry is conveniently located on the main floor in mud room off the garage entrance. The backyard offers an above ground heated-salt water pool, deck, patio and natural gas hook up for your BBQ, perfect for summer entertaining.