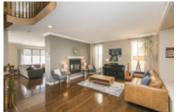

## Description

Stunning 3200 sq.ft+ Douglas model home by Minto. The grand entrance leads into a beautifully presented open concept living area with gleaming hardwood floors throughout. Gorgeous circular staircase overlooks the majestic dining room with a 2 storey ceiling. A double sided gas fireplace divides the formal living room from the casual family room. Mesmerizing chef's kitchen with granite counter tops, custom two tone cabinets, high end stainless steel appliances (20K+) and huge island with wine fridge. The upper lever boasts an immense master bedroom with WIC and 4PC Ensuite. 3 more sizable bedrooms, one with it's own ensuite + extra full bath. The finished basement showcases a spacious recroom, full bath and lots of storage. Laundry is conveniently located on the main floor in mud room off the garage entrance. The backyard offers an above ground heated-salt water pool, deck, patio and natural gas hook up for your BBQ, perfect for summer entertaining.