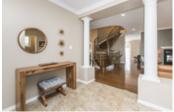

## Description

Stunning 3200 sq.ft+ Douglas model home by Minto. The grand entrance leads into a beautifully presented open concept living area with gleaming hardwood floors throughout. Gorgeous circular staircase overlooks the majestic dining room with a 2 storey ceiling. A double sided gas fireplace divides the formal living room from the casual family room. Mesmerizing chef's kitchen with granite counter tops, custom two tone cabinets, high end stainless steel appliances (20K+) and huge island with wine fridge. The upper lever boasts an immense master bedroom with WIC and 4PC Ensuite. 3 more sizable bedrooms, one with it's own ensuite + extra full bath. The finished basement showcases a spacious recroom, full bath and lots of storage. Laundry is conveniently located on the main floor in mud room off the garage entrance. The backyard offers an above ground heated-salt water pool, deck, patio and natural gas hook up for your BBQ, perfect for summer entertaining.