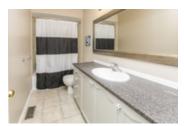

## Description

Stunning 3200 sq.ft+ Douglas model home by Minto. The grand entrance leads into a beautifully presented open concept living area with gleaming hardwood floors throughout. Gorgeous circular staircase overlooks the majestic dining room with a 2 storey ceiling. A double sided gas fireplace divides the formal living room from the casual family room. Mesmerizing chef's kitchen with granite counter tops, custom two tone cabinets, high end stainless steel appliances (20K+) and huge island with wine fridge. The upper lever boasts an immense master bedroom with WIC and 4PC Ensuite. 3 more sizable bedrooms, one with it's own ensuite + extra full bath. The finished basement showcases a spacious recroom, full bath and lots of storage. Laundry is conveniently located on the main floor in mud room off the garage entrance. The backyard offers an above ground heated-salt water pool, deck, patio and natural gas hook up for your BBQ, perfect for summer entertaining.