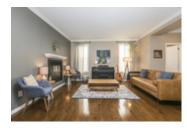

## Description

Stunning 3200 sq.ft+ Douglas model home by Minto. The grand entrance leads into a beautifully presented open concept living area with gleaming hardwood floors throughout. Gorgeous circular staircase overlooks the majestic dining room with a 2 storey ceiling. A double sided gas fireplace divides the formal living room from the casual family room. Mesmerizing chef's kitchen with granite counter tops, custom two tone cabinets, high end stainless steel appliances (20K+) and huge island with wine fridge. The upper lever boasts an immense master bedroom with WIC and 4PC Ensuite. 3 more sizable bedrooms, one with it's own ensuite + extra full bath. The finished basement showcases a spacious recroom, full bath and lots of storage. Laundry is conveniently located on the main floor in mud room off the garage entrance. The backyard offers an above ground heated-salt water pool, deck, patio and natural gas hook up for your BBQ, perfect for summer entertaining.