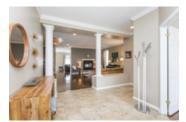

## Description

Stunning 3200 sq.ft+ Douglas model home by Minto. The grand entrance leads into a beautifully presented open concept living area with gleaming hardwood floors throughout. Gorgeous circular staircase overlooks the majestic dining room with a 2 storey ceiling. A double sided gas fireplace divides the formal living room from the casual family room. Mesmerizing chef's kitchen with granite counter tops, custom two tone cabinets, high end stainless steel appliances (20K+) and huge island with wine fridge. The upper lever boasts an immense master bedroom with WIC and 4PC Ensuite. 3 more sizable bedrooms, one with it's own ensuite + extra full bath. The finished basement showcases a spacious recroom, full bath and lots of storage. Laundry is conveniently located on the main floor in mud room off the garage entrance. The backyard offers an above ground heated-salt water pool, deck, patio and natural gas hook up for your BBQ, perfect for summer entertaining.