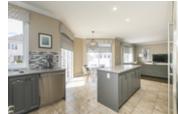

## Description

Stunning 3200 sq.ft+ Douglas model home by Minto. The grand entrance leads into a beautifully presented open concept living area with gleaming hardwood floors throughout. Gorgeous circular staircase overlooks the majestic dining room with a 2 storey ceiling. A double sided gas fireplace divides the formal living room from the casual family room. Mesmerizing chef's kitchen with granite counter tops, custom two tone cabinets, high end stainless steel appliances (20K+) and huge island with wine fridge. The upper lever boasts an immense master bedroom with WIC and 4PC Ensuite. 3 more sizable bedrooms, one with it's own ensuite + extra full bath. The finished basement showcases a spacious recroom, full bath and lots of storage. Laundry is conveniently located on the main floor in mud room off the garage entrance. The backyard offers an above ground heated-salt water pool, deck, patio and natural gas hook up for your BBQ, perfect for summer entertaining.