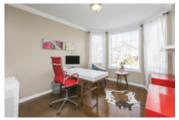

## Description

Stunning 3200 sq.ft+ Douglas model home by Minto. The grand entrance leads into a beautifully presented open concept living area with gleaming hardwood floors throughout. Gorgeous circular staircase overlooks the majestic dining room with a 2 storey ceiling. A double sided gas fireplace divides the formal living room from the casual family room. Mesmerizing chef's kitchen with granite counter tops, custom two tone cabinets, high end stainless steel appliances (20K+) and huge island with wine fridge. The upper lever boasts an immense master bedroom with WIC and 4PC Ensuite. 3 more sizable bedrooms, one with it's own ensuite + extra full bath. The finished basement showcases a spacious recroom, full bath and lots of storage. Laundry is conveniently located on the main floor in mud room off the garage entrance. The backyard offers an above ground heated-salt water pool, deck, patio and natural gas hook up for your BBQ, perfect for summer entertaining.