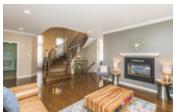

## Description

Stunning 3200 sq.ft+ Douglas model home by Minto. The grand entrance leads into a beautifully presented open concept living area with gleaming hardwood floors throughout. Gorgeous circular staircase overlooks the majestic dining room with a 2 storey ceiling. A double sided gas fireplace divides the formal living room from the casual family room. Mesmerizing chef's kitchen with granite counter tops, custom two tone cabinets, high end stainless steel appliances (20K+) and huge island with wine fridge. The upper lever boasts an immense master bedroom with WIC and 4PC Ensuite. 3 more sizable bedrooms, one with it's own ensuite + extra full bath. The finished basement showcases a spacious recroom, full bath and lots of storage. Laundry is conveniently located on the main floor in mud room off the garage entrance. The backyard offers an above ground heated-salt water pool, deck, patio and natural gas hook up for your BBQ, perfect for summer entertaining.