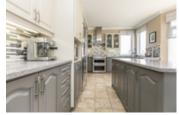

## Description

Stunning 3200 sq.ft+ Douglas model home by Minto. The grand entrance leads into a beautifully presented open concept living area with gleaming hardwood floors throughout. Gorgeous circular staircase overlooks the majestic dining room with a 2 storey ceiling. A double sided gas fireplace divides the formal living room from the casual family room. Mesmerizing chef's kitchen with granite counter tops, custom two tone cabinets, high end stainless steel appliances (20K+) and huge island with wine fridge. The upper lever boasts an immense master bedroom with WIC and 4PC Ensuite. 3 more sizable bedrooms, one with it's own ensuite + extra full bath. The finished basement showcases a spacious recroom, full bath and lots of storage. Laundry is conveniently located on the main floor in mud room off the garage entrance. The backyard offers an above ground heated-salt water pool, deck, patio and natural gas hook up for your BBQ, perfect for summer entertaining.