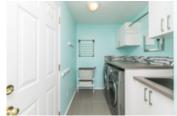

## Description

Stunning 3200 sq.ft+ Douglas model home by Minto. The grand entrance leads into a beautifully presented open concept living area with gleaming hardwood floors throughout. Gorgeous circular staircase overlooks the majestic dining room with a 2 storey ceiling. A double sided gas fireplace divides the formal living room from the casual family room. Mesmerizing chef's kitchen with granite counter tops, custom two tone cabinets, high end stainless steel appliances (20K+) and huge island with wine fridge. The upper lever boasts an immense master bedroom with WIC and 4PC Ensuite. 3 more sizable bedrooms, one with it's own ensuite + extra full bath. The finished basement showcases a spacious recroom, full bath and lots of storage. Laundry is conveniently located on the main floor in mud room off the garage entrance. The backyard offers an above ground heated-salt water pool, deck, patio and natural gas hook up for your BBQ, perfect for summer entertaining.