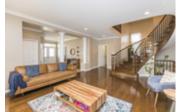

## Description

Stunning 3200 sq.ft+ Douglas model home by Minto. The grand entrance leads into a beautifully presented open concept living area with gleaming hardwood floors throughout. Gorgeous circular staircase overlooks the majestic dining room with a 2 storey ceiling. A double sided gas fireplace divides the formal living room from the casual family room. Mesmerizing chef's kitchen with granite counter tops, custom two tone cabinets, high end stainless steel appliances (20K+) and huge island with wine fridge. The upper lever boasts an immense master bedroom with WIC and 4PC Ensuite. 3 more sizable bedrooms, one with it's own ensuite + extra full bath. The finished basement showcases a spacious recroom, full bath and lots of storage. Laundry is conveniently located on the main floor in mud room off the garage entrance. The backyard offers an above ground heated-salt water pool, deck, patio and natural gas hook up for your BBQ, perfect for summer entertaining.