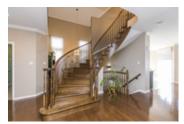

## Description

Stunning 3200 sq.ft+ Douglas model home by Minto. The grand entrance leads into a beautifully presented open concept living area with gleaming hardwood floors throughout. Gorgeous circular staircase overlooks the majestic dining room with a 2 storey ceiling. A double sided gas fireplace divides the formal living room from the casual family room. Mesmerizing chef's kitchen with granite counter tops, custom two tone cabinets, high end stainless steel appliances (20K+) and huge island with wine fridge. The upper lever boasts an immense master bedroom with WIC and 4PC Ensuite. 3 more sizable bedrooms, one with it's own ensuite + extra full bath. The finished basement showcases a spacious recroom, full bath and lots of storage. Laundry is conveniently located on the main floor in mud room off the garage entrance. The backyard offers an above ground heated-salt water pool, deck, patio and natural gas hook up for your BBQ, perfect for summer entertaining.