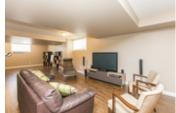

## Description

Stunning 3200 sq.ft+ Douglas model home by Minto. The grand entrance leads into a beautifully presented open concept living area with gleaming hardwood floors throughout. Gorgeous circular staircase overlooks the majestic dining room with a 2 storey ceiling. A double sided gas fireplace divides the formal living room from the casual family room. Mesmerizing chef's kitchen with granite counter tops, custom two tone cabinets, high end stainless steel appliances (20K+) and huge island with wine fridge. The upper lever boasts an immense master bedroom with WIC and 4PC Ensuite. 3 more sizable bedrooms, one with it's own ensuite + extra full bath. The finished basement showcases a spacious recroom, full bath and lots of storage. Laundry is conveniently located on the main floor in mud room off the garage entrance. The backyard offers an above ground heated-salt water pool, deck, patio and natural gas hook up for your BBQ, perfect for summer entertaining.