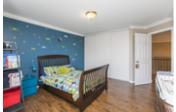

## Description

Stunning 3200 sq.ft+ Douglas model home by Minto. The grand entrance leads into a beautifully presented open concept living area with gleaming hardwood floors throughout. Gorgeous circular staircase overlooks the majestic dining room with a 2 storey ceiling. A double sided gas fireplace divides the formal living room from the casual family room. Mesmerizing chef's kitchen with granite counter tops, custom two tone cabinets, high end stainless steel appliances (20K+) and huge island with wine fridge. The upper lever boasts an immense master bedroom with WIC and 4PC Ensuite. 3 more sizable bedrooms, one with it's own ensuite + extra full bath. The finished basement showcases a spacious recroom, full bath and lots of storage. Laundry is conveniently located on the main floor in mud room off the garage entrance. The backyard offers an above ground heated-salt water pool, deck, patio and natural gas hook up for your BBQ, perfect for summer entertaining.