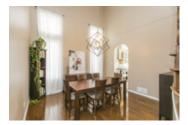

## Description

Stunning 3200 sq.ft+ Douglas model home by Minto. The grand entrance leads into a beautifully presented open concept living area with gleaming hardwood floors throughout. Gorgeous circular staircase overlooks the majestic dining room with a 2 storey ceiling. A double sided gas fireplace divides the formal living room from the casual family room. Mesmerizing chef's kitchen with granite counter tops, custom two tone cabinets, high end stainless steel appliances (20K+) and huge island with wine fridge. The upper lever boasts an immense master bedroom with WIC and 4PC Ensuite. 3 more sizable bedrooms, one with it's own ensuite + extra full bath. The finished basement showcases a spacious recroom, full bath and lots of storage. Laundry is conveniently located on the main floor in mud room off the garage entrance. The backyard offers an above ground heated-salt water pool, deck, patio and natural gas hook up for your BBQ, perfect for summer entertaining.