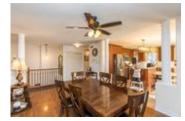

## Description

This beautiful custom built home offers 3 bedrooms on main floor plus a den is perfectly located in the heart of the lovely village of Embrun. The sleek and stylish gourmet kitchen flows through the dining room and is complete with stainless steal appliances (gas stove) and a spacious center island. This home features gleaming hardwood floor throughout the bright and open concept main floor. The gorgeous master bedroom includes a walk-in closet and a 4PC ensuite. The fully finished basement offers convenient access to the garage, an additional room used as a bedroom (window not legal), family room perfect for entertainment, fully equipped laundry room (gas dryer) and full bathroom. Bonus room/loft on top of the garage is accessible from the house and garage. Intercom system with speakers in whole house. Enjoy relaxing in the fully fenced, private backyard, complete with a large deck. This wonderful home is sure to impress! Roof replaced in September 2019. (id:2469)