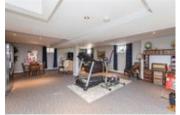

## Description

This beautiful custom built home offers 3 bedrooms on main floor plus a den is perfectly located in the heart of the lovely village of Embrun. The sleek and stylish gourmet kitchen flows through the dining room and is complete with stainless steal appliances (gas stove) and a spacious center island. This home features gleaming hardwood floor throughout the bright and open concept main floor. The gorgeous master bedroom includes a walk-in closet and a 4PC ensuite. The fully finished basement offers convenient access to the garage, an additional room used as a bedroom (window not legal), family room perfect for entertainment, fully equipped laundry room (gas dryer) and full bathroom. Bonus room/loft on top of the garage is accessible from the house and garage. Intercom system with speakers in whole house. Enjoy relaxing in the fully fenced, private backyard, complete with a large deck. This wonderful home is sure to impress! Roof replaced in September 2019. (id:2469)