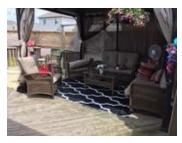

## Description

This beautiful custom built home offers 3 bedrooms on main floor plus a den is perfectly located in the heart of the lovely village of Embrun. The sleek and stylish gourmet kitchen flows through the dining room and is complete with stainless steal appliances (gas stove) and a spacious center island. This home features gleaming hardwood floor throughout the bright and open concept main floor. The gorgeous master bedroom includes a walk-in closet and a 4PC ensuite. The fully finished basement offers convenient access to the garage, an additional room used as a bedroom (window not legal), family room perfect for entertainment, fully equipped laundry room (gas dryer) and full bathroom. Bonus room/loft on top of the garage is accessible from the house and garage. Intercom system with speakers in whole house. Enjoy relaxing in the fully fenced, private backyard, complete with a large deck. This wonderful home is sure to impress! Roof replaced in September 2019. (id:2469)