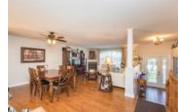

## Description

This beautiful custom built home offers 3 bedrooms on main floor plus a den is perfectly located in the heart of the lovely village of Embrun. The sleek and stylish gourmet kitchen flows through the dining room and is complete with stainless steal appliances (gas stove) and a spacious center island. This home features gleaming hardwood floor throughout the bright and open concept main floor. The gorgeous master bedroom includes a walk-in closet and a 4PC ensuite. The fully finished basement offers convenient access to the garage, an additional room used as a bedroom (window not legal), family room perfect for entertainment, fully equipped laundry room (gas dryer) and full bathroom. Bonus room/loft on top of the garage is accessible from the house and garage. Intercom system with speakers in whole house. Enjoy relaxing in the fully fenced, private backyard, complete with a large deck. This wonderful home is sure to impress! Roof replaced in September 2019. (id:2469)