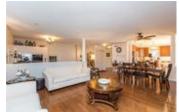

## Description

This beautiful custom built home offers 3 bedrooms on main floor plus a den is perfectly located in the heart of the lovely village of Embrun. The sleek and stylish gourmet kitchen flows through the dining room and is complete with stainless steal appliances (gas stove) and a spacious center island. This home features gleaming hardwood floor throughout the bright and open concept main floor. The gorgeous master bedroom includes a walk-in closet and a 4PC ensuite. The fully finished basement offers convenient access to the garage, an additional room used as a bedroom (window not legal), family room perfect for entertainment, fully equipped laundry room (gas dryer) and full bathroom. Bonus room/loft on top of the garage is accessible from the house and garage. Intercom system with speakers in whole house. Enjoy relaxing in the fully fenced, private backyard, complete with a large deck. This wonderful home is sure to impress! Roof replaced in September 2019. (id:2469)