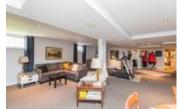

## Description

This beautiful custom built home offers 3 bedrooms on main floor plus a den is perfectly located in the heart of the lovely village of Embrun. The sleek and stylish gourmet kitchen flows through the dining room and is complete with stainless steal appliances (gas stove) and a spacious center island. This home features gleaming hardwood floor throughout the bright and open concept main floor. The gorgeous master bedroom includes a walk-in closet and a 4PC ensuite. The fully finished basement offers convenient access to the garage, an additional room used as a bedroom (window not legal), family room perfect for entertainment, fully equipped laundry room (gas dryer) and full bathroom. Bonus room/loft on top of the garage is accessible from the house and garage. Intercom system with speakers in whole house. Enjoy relaxing in the fully fenced, private backyard, complete with a large deck. This wonderful home is sure to impress! Roof replaced in September 2019. (id:2469)