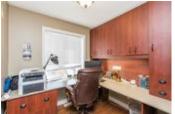

## Description

This beautiful custom built home offers 3 bedrooms on main floor plus a den is perfectly located in the heart of the lovely village of Embrun. The sleek and stylish gourmet kitchen flows through the dining room and is complete with stainless steal appliances (gas stove) and a spacious center island. This home features gleaming hardwood floor throughout the bright and open concept main floor. The gorgeous master bedroom includes a walk-in closet and a 4PC ensuite. The fully finished basement offers convenient access to the garage, an additional room used as a bedroom (window not legal), family room perfect for entertainment, fully equipped laundry room (gas dryer) and full bathroom. Bonus room/loft on top of the garage is accessible from the house and garage. Intercom system with speakers in whole house. Enjoy relaxing in the fully fenced, private backyard, complete with a large deck. This wonderful home is sure to impress! Roof replaced in September 2019. (id:2469)