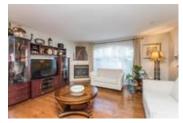

## Description

This beautiful custom built home offers 3 bedrooms on main floor plus a den is perfectly located in the heart of the lovely village of Embrun. The sleek and stylish gourmet kitchen flows through the dining room and is complete with stainless steal appliances (gas stove) and a spacious center island. This home features gleaming hardwood floor throughout the bright and open concept main floor. The gorgeous master bedroom includes a walk-in closet and a 4PC ensuite. The fully finished basement offers convenient access to the garage, an additional room used as a bedroom (window not legal), family room perfect for entertainment, fully equipped laundry room (gas dryer) and full bathroom. Bonus room/loft on top of the garage is accessible from the house and garage. Intercom system with speakers in whole house. Enjoy relaxing in the fully fenced, private backyard, complete with a large deck. This wonderful home is sure to impress! Roof replaced in September 2019. (id:2469)