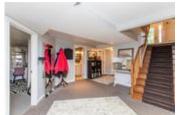

## Description

This beautiful custom built home offers 3 bedrooms on main floor plus a den is perfectly located in the heart of the lovely village of Embrun. The sleek and stylish gourmet kitchen flows through the dining room and is complete with stainless steal appliances (gas stove) and a spacious center island. This home features gleaming hardwood floor throughout the bright and open concept main floor. The gorgeous master bedroom includes a walk-in closet and a 4PC ensuite. The fully finished basement offers convenient access to the garage, an additional room used as a bedroom (window not legal), family room perfect for entertainment, fully equipped laundry room (gas dryer) and full bathroom. Bonus room/loft on top of the garage is accessible from the house and garage. Intercom system with speakers in whole house. Enjoy relaxing in the fully fenced, private backyard, complete with a large deck. This wonderful home is sure to impress! Roof replaced in September 2019. (id:2469)