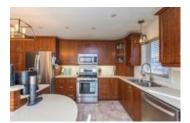

## Description

This beautiful custom built home offers 3 bedrooms on main floor plus a den is perfectly located in the heart of the lovely village of Embrun. The sleek and stylish gourmet kitchen flows through the dining room and is complete with stainless steal appliances (gas stove) and a spacious center island. This home features gleaming hardwood floor throughout the bright and open concept main floor. The gorgeous master bedroom includes a walk-in closet and a 4PC ensuite. The fully finished basement offers convenient access to the garage, an additional room used as a bedroom (window not legal), family room perfect for entertainment, fully equipped laundry room (gas dryer) and full bathroom. Bonus room/loft on top of the garage is accessible from the house and garage. Intercom system with speakers in whole house. Enjoy relaxing in the fully fenced, private backyard, complete with a large deck. This wonderful home is sure to impress! Roof replaced in September 2019. (id:2469)