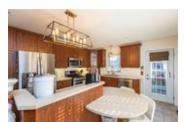

## Description

This beautiful custom built home offers 3 bedrooms on main floor plus a den is perfectly located in the heart of the lovely village of Embrun. The sleek and stylish gourmet kitchen flows through the dining room and is complete with stainless steal appliances (gas stove) and a spacious center island. This home features gleaming hardwood floor throughout the bright and open concept main floor. The gorgeous master bedroom includes a walk-in closet and a 4PC ensuite. The fully finished basement offers convenient access to the garage, an additional room used as a bedroom (window not legal), family room perfect for entertainment, fully equipped laundry room (gas dryer) and full bathroom. Bonus room/loft on top of the garage is accessible from the house and garage. Intercom system with speakers in whole house. Enjoy relaxing in the fully fenced, private backyard, complete with a large deck. This wonderful home is sure to impress! Roof replaced in September 2019. (id:2469)