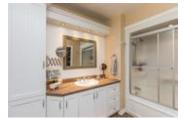

## Description

This beautiful custom built home offers 3 bedrooms on main floor plus a den is perfectly located in the heart of the lovely village of Embrun. The sleek and stylish gourmet kitchen flows through the dining room and is complete with stainless steal appliances (gas stove) and a spacious center island. This home features gleaming hardwood floor throughout the bright and open concept main floor. The gorgeous master bedroom includes a walk-in closet and a 4PC ensuite. The fully finished basement offers convenient access to the garage, an additional room used as a bedroom (window not legal), family room perfect for entertainment, fully equipped laundry room (gas dryer) and full bathroom. Bonus room/loft on top of the garage is accessible from the house and garage. Intercom system with speakers in whole house. Enjoy relaxing in the fully fenced, private backyard, complete with a large deck. This wonderful home is sure to impress! Roof replaced in September 2019. (id:2469)