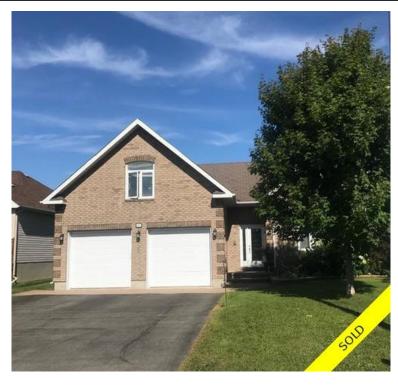

## 118 LACHAINE STREET, Embrun, Ontario, K0A 1W0, Canada

MLS®# 1170150

| Property Value | \$469,900       |
|----------------|-----------------|
| Туре           | House           |
| Style          | Bungalow        |
| Basement       | Full (Finished) |
| Parking        | Attached garage |
| Year Built     | 2005            |
| Lot Frontage   | 56 ft           |
| Bedrooms       | 5               |
| Bathrooms      | 3 full          |

## Description

This beautiful custom built home offers 3 bedrooms on main floor plus a den is perfectly located in the heart of the lovely village of Embrun. The sleek and stylish gourmet kitchen flows through the dining room and is complete with stainless steal appliances (gas stove) and a spacious center island. This home features gleaming hardwood floor throughout the bright and open concept main floor. The gorgeous master bedroom includes a walk-in closet and a 4PC ensuite. The fully finished basement offers convenient access to the garage, an additional room used as a bedroom (window not legal), family room perfect for entertainment, fully equipped laundry room (gas dryer) and full bathroom. Bonus room/loft on top of the garage is accessible from the house and garage. Intercom system with speakers in whole house. Enjoy relaxing in the fully fenced, private backyard, complete with a large deck. This wonderful home is sure to impress! Roof replaced in September 2019. (id:2469)