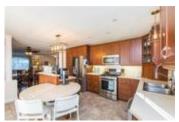

## Description

This beautiful custom built home offers 3 bedrooms on main floor plus a den is perfectly located in the heart of the lovely village of Embrun. The sleek and stylish gourmet kitchen flows through the dining room and is complete with stainless steal appliances (gas stove) and a spacious center island. This home features gleaming hardwood floor throughout the bright and open concept main floor. The gorgeous master bedroom includes a walk-in closet and a 4PC ensuite. The fully finished basement offers convenient access to the garage, an additional room used as a bedroom (window not legal), family room perfect for entertainment, fully equipped laundry room (gas dryer) and full bathroom. Bonus room/loft on top of the garage is accessible from the house and garage. Intercom system with speakers in whole house. Enjoy relaxing in the fully fenced, private backyard, complete with a large deck. This wonderful home is sure to impress! Roof replaced in September 2019. (id:2469)