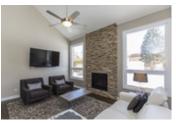

## Description

Perfectly located in Chapel Hill's prestigious Country Walk, this full brick home exudes modern elegance and sophistication. Glearning dark hardwood floors throughout the main and upper levels, crown molding and an open riser staircase with metal spindles set the tone for this home. Gourmet kitchen with Marble tile, granite counter tops, stainless steel appliances, large island and custom cabinets for ample storage. Sunken in family room with vaulted ceilings and stone detailed gas fireplace. 2nd floor features a generous master suite with walk in closet, 5PC spa-like Ensuite with glass shower and large soaker tub. Three more bedrooms, and a full bath complete the second level. Professionally finished basement with a large rec room, built-in sound system and lots of storage. Laundry is conveniently located on the main floor. Updates : Gas Fireplace - 2015, New furnace - 2015, New windows throughout - 2018.