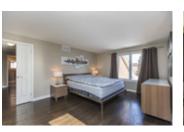

## Description

Perfectly located in Chapel Hill's prestigious Country Walk, this full brick home exudes modern elegance and sophistication. Glearning dark hardwood floors throughout the main and upper levels, crown molding and an open riser staircase with metal spindles set the tone for this home. Gourmet kitchen with Marble tile, granite counter tops, stainless steel appliances, large island and custom cabinets for ample storage. Sunken in family room with vaulted ceilings and stone detailed gas fireplace. 2nd floor features a generous master suite with walk in closet, 5PC spa-like Ensuite with glass shower and large soaker tub. Three more bedrooms, and a full bath complete the second level. Professionally finished basement with a large rec room, built-in sound system and lots of storage. Laundry is conveniently located on the main floor. Updates : Gas Fireplace - 2015, New furnace - 2015, New windows throughout - 2018.