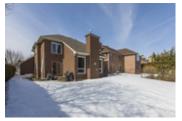

## 1646 Autumn Ridge, Orleans, ON, K1C 6X9, Canada

## Description

Perfectly located in Chapel Hill's prestigious Country Walk, this full brick home exudes modern elegance and sophistication. Glearning dark hardwood floors throughout the main and upper levels, crown molding and an open riser staircase with metal spindles set the tone for this home. Gourmet kitchen with Marble tile, granite counter tops, stainless steel appliances, large island and custom cabinets for ample storage. Sunken in family room with vaulted ceilings and stone detailed gas fireplace. 2nd floor features a generous master suite with walk in closet, 5PC spa-like Ensuite with glass shower and large soaker tub. Three more bedrooms, and a full bath complete the second level. Professionally finished basement with a large rec room, built-in sound system and lots of storage. Laundry is conveniently located on the main floor. Updates : Gas Fireplace - 2015, New furnace - 2015, New windows throughout - 2018.