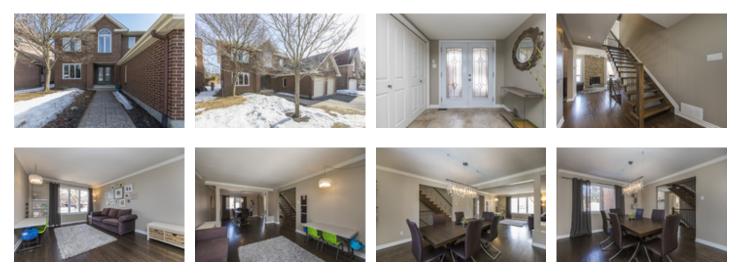

## Description

Perfectly located in Chapel Hill's prestigious Country Walk, this full brick home exudes modern elegance and sophistication. Glearning dark hardwood floors throughout the main and upper levels, crown molding and an open riser staircase with metal spindles set the tone for this home. Gourmet kitchen with Marble tile, granite counter tops, stainless steel appliances, large island and custom cabinets for ample storage. Sunken in family room with vaulted ceilings and stone detailed gas fireplace. 2nd floor features a generous master suite with walk in closet, 5PC spa-like Ensuite with glass shower and large soaker tub. Three more bedrooms, and a full bath complete the second level. Professionally finished basement with a large rec room, built-in sound system and lots of storage. Laundry is conveniently located on the main floor. Updates : Gas Fireplace - 2015, New furnace - 2015, New windows throughout - 2018.