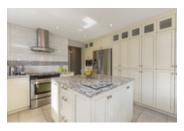

## Description

Perfectly located in Chapel Hill's prestigious Country Walk, this full brick home exudes modern elegance and sophistication. Glearning dark hardwood floors throughout the main and upper levels, crown molding and an open riser staircase with metal spindles set the tone for this home. Gourmet kitchen with Marble tile, granite counter tops, stainless steel appliances, large island and custom cabinets for ample storage. Sunken in family room with vaulted ceilings and stone detailed gas fireplace. 2nd floor features a generous master suite with walk in closet, 5PC spa-like Ensuite with glass shower and large soaker tub. Three more bedrooms, and a full bath complete the second level. Professionally finished basement with a large rec room, built-in sound system and lots of storage. Laundry is conveniently located on the main floor. Updates : Gas Fireplace - 2015, New furnace - 2015, New windows throughout - 2018.