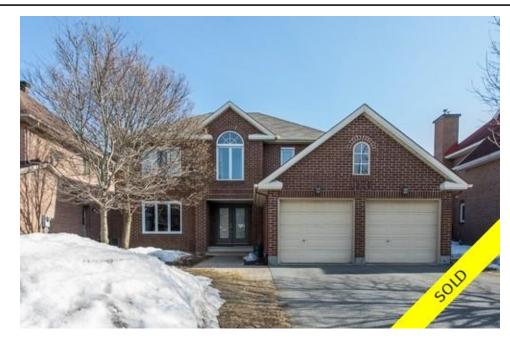

## 1646 Autumn Ridge, Orleans, ON, K1C 6X9, Canada

## Description

Perfectly located in Chapel Hill's prestigious Country Walk, this full brick home exudes modern elegance and sophistication. Glearning dark hardwood floors throughout the main and upper levels, crown molding and an open riser staircase with metal spindles set the tone for this home. Gourmet kitchen with Marble tile, granite counter tops, stainless steel appliances, large island and custom cabinets for ample storage. Sunken in family room with vaulted ceilings and stone detailed gas fireplace. 2nd floor features a generous master suite with walk in closet, 5PC spa-like Ensuite with glass shower and large soaker tub. Three more bedrooms, and a full bath complete the second level. Professionally finished basement with a large rec room, built-in sound system and lots of storage. Laundry is conveniently located on the main floor. Updates : Gas Fireplace - 2015, New furnace - 2015, New windows throughout - 2018.