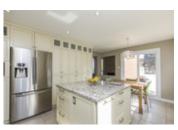

## Description

Perfectly located in Chapel Hill's prestigious Country Walk, this full brick home exudes modern elegance and sophistication. Glearning dark hardwood floors throughout the main and upper levels, crown molding and an open riser staircase with metal spindles set the tone for this home. Gourmet kitchen with Marble tile, granite counter tops, stainless steel appliances, large island and custom cabinets for ample storage. Sunken in family room with vaulted ceilings and stone detailed gas fireplace. 2nd floor features a generous master suite with walk in closet, 5PC spa-like Ensuite with glass shower and large soaker tub. Three more bedrooms, and a full bath complete the second level. Professionally finished basement with a large rec room, built-in sound system and lots of storage. Laundry is conveniently located on the main floor. Updates : Gas Fireplace - 2015, New furnace - 2015, New windows throughout - 2018.