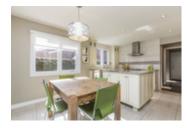

## Description

Perfectly located in Chapel Hill's prestigious Country Walk, this full brick home exudes modern elegance and sophistication. Glearning dark hardwood floors throughout the main and upper levels, crown molding and an open riser staircase with metal spindles set the tone for this home. Gourmet kitchen with Marble tile, granite counter tops, stainless steel appliances, large island and custom cabinets for ample storage. Sunken in family room with vaulted ceilings and stone detailed gas fireplace. 2nd floor features a generous master suite with walk in closet, 5PC spa-like Ensuite with glass shower and large soaker tub. Three more bedrooms, and a full bath complete the second level. Professionally finished basement with a large rec room, built-in sound system and lots of storage. Laundry is conveniently located on the main floor. Updates : Gas Fireplace - 2015, New furnace - 2015, New windows throughout - 2018.