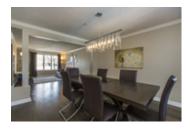

## Description

Perfectly located in Chapel Hill's prestigious Country Walk, this full brick home exudes modern elegance and sophistication. Glearning dark hardwood floors throughout the main and upper levels, crown molding and an open riser staircase with metal spindles set the tone for this home. Gourmet kitchen with Marble tile, granite counter tops, stainless steel appliances, large island and custom cabinets for ample storage. Sunken in family room with vaulted ceilings and stone detailed gas fireplace. 2nd floor features a generous master suite with walk in closet, 5PC spa-like Ensuite with glass shower and large soaker tub. Three more bedrooms, and a full bath complete the second level. Professionally finished basement with a large rec room, built-in sound system and lots of storage. Laundry is conveniently located on the main floor. Updates : Gas Fireplace - 2015, New furnace - 2015, New windows throughout - 2018.