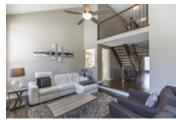

## Description

Perfectly located in Chapel Hill's prestigious Country Walk, this full brick home exudes modern elegance and sophistication. Glearning dark hardwood floors throughout the main and upper levels, crown molding and an open riser staircase with metal spindles set the tone for this home. Gourmet kitchen with Marble tile, granite counter tops, stainless steel appliances, large island and custom cabinets for ample storage. Sunken in family room with vaulted ceilings and stone detailed gas fireplace. 2nd floor features a generous master suite with walk in closet, 5PC spa-like Ensuite with glass shower and large soaker tub. Three more bedrooms, and a full bath complete the second level. Professionally finished basement with a large rec room, built-in sound system and lots of storage. Laundry is conveniently located on the main floor. Updates : Gas Fireplace - 2015, New furnace - 2015, New windows throughout - 2018.