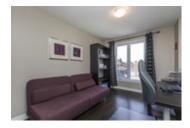

## Description

Perfectly located in Chapel Hill's prestigious Country Walk, this full brick home exudes modern elegance and sophistication. Glearning dark hardwood floors throughout the main and upper levels, crown molding and an open riser staircase with metal spindles set the tone for this home. Gourmet kitchen with Marble tile, granite counter tops, stainless steel appliances, large island and custom cabinets for ample storage. Sunken in family room with vaulted ceilings and stone detailed gas fireplace. 2nd floor features a generous master suite with walk in closet, 5PC spa-like Ensuite with glass shower and large soaker tub. Three more bedrooms, and a full bath complete the second level. Professionally finished basement with a large rec room, built-in sound system and lots of storage. Laundry is conveniently located on the main floor. Updates : Gas Fireplace - 2015, New furnace - 2015, New windows throughout - 2018.