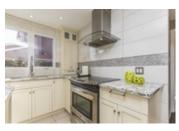

## Description

Perfectly located in Chapel Hill's prestigious Country Walk, this full brick home exudes modern elegance and sophistication. Glearning dark hardwood floors throughout the main and upper levels, crown molding and an open riser staircase with metal spindles set the tone for this home. Gourmet kitchen with Marble tile, granite counter tops, stainless steel appliances, large island and custom cabinets for ample storage. Sunken in family room with vaulted ceilings and stone detailed gas fireplace. 2nd floor features a generous master suite with walk in closet, 5PC spa-like Ensuite with glass shower and large soaker tub. Three more bedrooms, and a full bath complete the second level. Professionally finished basement with a large rec room, built-in sound system and lots of storage. Laundry is conveniently located on the main floor. Updates : Gas Fireplace - 2015, New furnace - 2015, New windows throughout - 2018.