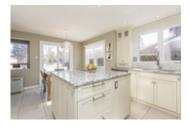

## Description

Perfectly located in Chapel Hill's prestigious Country Walk, this full brick home exudes modern elegance and sophistication. Glearning dark hardwood floors throughout the main and upper levels, crown molding and an open riser staircase with metal spindles set the tone for this home. Gourmet kitchen with Marble tile, granite counter tops, stainless steel appliances, large island and custom cabinets for ample storage. Sunken in family room with vaulted ceilings and stone detailed gas fireplace. 2nd floor features a generous master suite with walk in closet, 5PC spa-like Ensuite with glass shower and large soaker tub. Three more bedrooms, and a full bath complete the second level. Professionally finished basement with a large rec room, built-in sound system and lots of storage. Laundry is conveniently located on the main floor. Updates : Gas Fireplace - 2015, New furnace - 2015, New windows throughout - 2018.