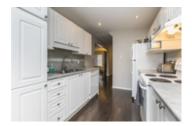

## Description

Stylish, Bright and Spacious End Unit 3 bed, 4 bath in Fallingbrook. Main floor features gleaming dark hardwood throughout Formal Dining, Living Room and Family room. Cozy gas fireplace with vaulted ceiling in family room. Tastefully updated Eat-in Kitchen with white cabinets, pot lights and tile backsplash. Master bedroom showcases wall to wall closet and 4PC ensuite with large soaker tub and separate shower. Two more spacious bedrooms and full bath complete the 2nd floor. Finished basement with large recroom, laundry room, 2PC bath and ample storage. Deep backyard offers deck and patio area. Double wide driveway with inside access garage.