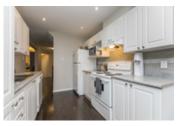

## Description

Stylish, Bright and Spacious End Unit 3 bed, 4 bath in Fallingbrook. Main floor features gleaming dark hardwood throughout Formal Dining, Living Room and Family room. Cozy gas fireplace with vaulted ceiling in family room. Tastefully updated Eat-in Kitchen with white cabinets, pot lights and tile backsplash. Master bedroom showcases wall to wall closet and 4PC ensuite with large soaker tub and separate shower. Two more spacious bedrooms and full bath complete the 2nd floor. Finished basement with large recroom, laundry room, 2PC bath and ample storage. Deep backyard offers deck and patio area. Double wide driveway with inside access garage.