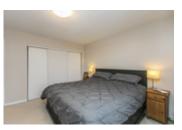

## Description

Stylish, Bright and Spacious End Unit 3 bed, 4 bath in Fallingbrook. Main floor features gleaming dark hardwood throughout Formal Dining, Living Room and Family room. Cozy gas fireplace with vaulted ceiling in family room. Tastefully updated Eat-in Kitchen with white cabinets, pot lights and tile backsplash. Master bedroom showcases wall to wall closet and 4PC ensuite with large soaker tub and separate shower. Two more spacious bedrooms and full bath complete the 2nd floor. Finished basement with large recroom, laundry room, 2PC bath and ample storage. Deep backyard offers deck and patio area. Double wide driveway with inside access garage.