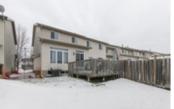

## Description

Stylish, Bright and Spacious End Unit 3 bed, 4 bath in Fallingbrook. Main floor features gleaming dark hardwood throughout Formal Dining, Living Room and Family room. Cozy gas fireplace with vaulted ceiling in family room. Tastefully updated Eat-in Kitchen with white cabinets, pot lights and tile backsplash. Master bedroom showcases wall to wall closet and 4PC ensuite with large soaker tub and separate shower. Two more spacious bedrooms and full bath complete the 2nd floor. Finished basement with large recroom, laundry room, 2PC bath and ample storage. Deep backyard offers deck and patio area. Double wide driveway with inside access garage.