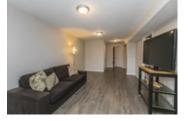

## Description

Stylish, Bright and Spacious End Unit 3 bed, 4 bath in Fallingbrook. Main floor features gleaming dark hardwood throughout Formal Dining, Living Room and Family room. Cozy gas fireplace with vaulted ceiling in family room. Tastefully updated Eat-in Kitchen with white cabinets, pot lights and tile backsplash. Master bedroom showcases wall to wall closet and 4PC ensuite with large soaker tub and separate shower. Two more spacious bedrooms and full bath complete the 2nd floor. Finished basement with large recroom, laundry room, 2PC bath and ample storage. Deep backyard offers deck and patio area. Double wide driveway with inside access garage.