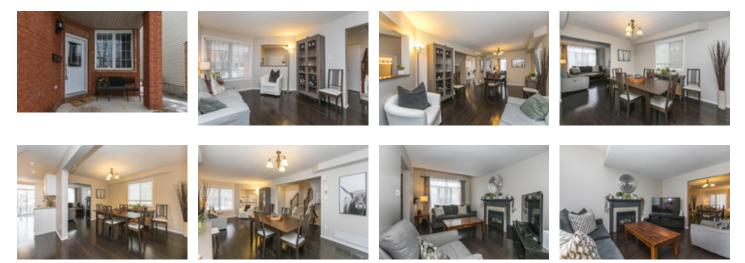

## Description

Stylish, Bright and Spacious End Unit 3 bed, 4 bath in Fallingbrook. Main floor features gleaming dark hardwood throughout Formal Dining, Living Room and Family room. Cozy gas fireplace with vaulted ceiling in family room. Tastefully updated Eat-in Kitchen with white cabinets, pot lights and tile backsplash. Master bedroom showcases wall to wall closet and 4PC ensuite with large soaker tub and separate shower. Two more spacious bedrooms and full bath complete the 2nd floor. Finished basement with large recroom, laundry room, 2PC bath and ample storage. Deep backyard offers deck and patio area. Double wide driveway with inside access garage.

All Floors were replaced throughout in 2015 (Carpet, Hardwood and Laminate), Freshly painted.