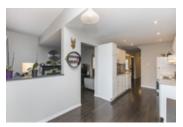

## Description

Stylish, Bright and Spacious End Unit 3 bed, 4 bath in Fallingbrook. Main floor features gleaming dark hardwood throughout Formal Dining, Living Room and Family room. Cozy gas fireplace with vaulted ceiling in family room. Tastefully updated Eat-in Kitchen with white cabinets, pot lights and tile backsplash. Master bedroom showcases wall to wall closet and 4PC ensuite with large soaker tub and separate shower. Two more spacious bedrooms and full bath complete the 2nd floor. Finished basement with large recroom, laundry room, 2PC bath and ample storage. Deep backyard offers deck and patio area. Double wide driveway with inside access garage.