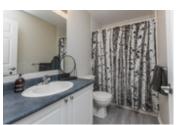

## Description

Stylish, Bright and Spacious End Unit 3 bed, 4 bath in Fallingbrook. Main floor features gleaming dark hardwood throughout Formal Dining, Living Room and Family room. Cozy gas fireplace with vaulted ceiling in family room. Tastefully updated Eat-in Kitchen with white cabinets, pot lights and tile backsplash. Master bedroom showcases wall to wall closet and 4PC ensuite with large soaker tub and separate shower. Two more spacious bedrooms and full bath complete the 2nd floor. Finished basement with large recroom, laundry room, 2PC bath and ample storage. Deep backyard offers deck and patio area. Double wide driveway with inside access garage.