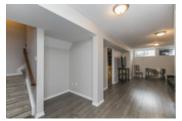

## Description

Stylish, Bright and Spacious End Unit 3 bed, 4 bath in Fallingbrook. Main floor features gleaming dark hardwood throughout Formal Dining, Living Room and Family room. Cozy gas fireplace with vaulted ceiling in family room. Tastefully updated Eat-in Kitchen with white cabinets, pot lights and tile backsplash. Master bedroom showcases wall to wall closet and 4PC ensuite with large soaker tub and separate shower. Two more spacious bedrooms and full bath complete the 2nd floor. Finished basement with large recroom, laundry room, 2PC bath and ample storage. Deep backyard offers deck and patio area. Double wide driveway with inside access garage.