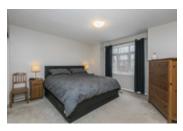

## Description

Stylish, Bright and Spacious End Unit 3 bed, 4 bath in Fallingbrook. Main floor features gleaming dark hardwood throughout Formal Dining, Living Room and Family room. Cozy gas fireplace with vaulted ceiling in family room. Tastefully updated Eat-in Kitchen with white cabinets, pot lights and tile backsplash. Master bedroom showcases wall to wall closet and 4PC ensuite with large soaker tub and separate shower. Two more spacious bedrooms and full bath complete the 2nd floor. Finished basement with large recroom, laundry room, 2PC bath and ample storage. Deep backyard offers deck and patio area. Double wide driveway with inside access garage.