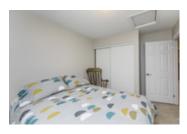

## Description

Stylish, Bright and Spacious End Unit 3 bed, 4 bath in Fallingbrook. Main floor features gleaming dark hardwood throughout Formal Dining, Living Room and Family room. Cozy gas fireplace with vaulted ceiling in family room. Tastefully updated Eat-in Kitchen with white cabinets, pot lights and tile backsplash. Master bedroom showcases wall to wall closet and 4PC ensuite with large soaker tub and separate shower. Two more spacious bedrooms and full bath complete the 2nd floor. Finished basement with large recroom, laundry room, 2PC bath and ample storage. Deep backyard offers deck and patio area. Double wide driveway with inside access garage.