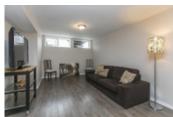

## Description

Stylish, Bright and Spacious End Unit 3 bed, 4 bath in Fallingbrook. Main floor features gleaming dark hardwood throughout Formal Dining, Living Room and Family room. Cozy gas fireplace with vaulted ceiling in family room. Tastefully updated Eat-in Kitchen with white cabinets, pot lights and tile backsplash. Master bedroom showcases wall to wall closet and 4PC ensuite with large soaker tub and separate shower. Two more spacious bedrooms and full bath complete the 2nd floor. Finished basement with large recroom, laundry room, 2PC bath and ample storage. Deep backyard offers deck and patio area. Double wide driveway with inside access garage.