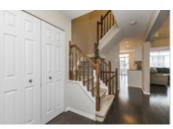

## Description

Stylish, Bright and Spacious End Unit 3 bed, 4 bath in Fallingbrook. Main floor features gleaming dark hardwood throughout Formal Dining, Living Room and Family room. Cozy gas fireplace with vaulted ceiling in family room. Tastefully updated Eat-in Kitchen with white cabinets, pot lights and tile backsplash. Master bedroom showcases wall to wall closet and 4PC ensuite with large soaker tub and separate shower. Two more spacious bedrooms and full bath complete the 2nd floor. Finished basement with large recroom, laundry room, 2PC bath and ample storage. Deep backyard offers deck and patio area. Double wide driveway with inside access garage.