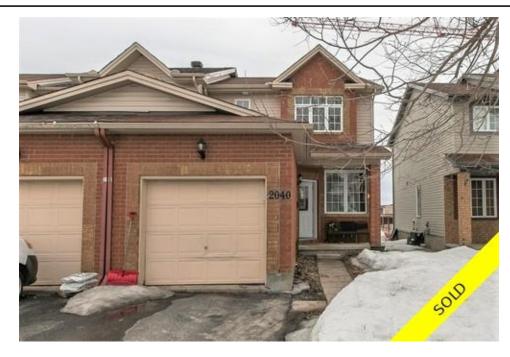

## 2040 Scully, Orleans, ON, K4A 4L9, Canada

## Description

Stylish, Bright and Spacious End Unit 3 bed, 4 bath in Fallingbrook. Main floor features gleaming dark hardwood throughout Formal Dining, Living Room and Family room. Cozy gas fireplace with vaulted ceiling in family room. Tastefully updated Eat-in Kitchen with white cabinets, pot lights and tile backsplash. Master bedroom showcases wall to wall closet and 4PC ensuite with large soaker tub and separate shower. Two more spacious bedrooms and full bath complete the 2nd floor. Finished basement with large recroom, laundry room, 2PC bath and ample storage. Deep backyard offers deck and patio area. Double wide driveway with inside access garage.