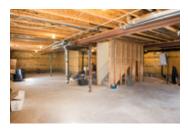

## Description

Minimalist Modern Style - This elegant home, Oxford model by Tamarack exudes spaciousness, boasting 3,025 sq. ft. Located on a corner lot in one of the most sought after neighborhood in Orleans, close to shopping, restaurants, recreation facilities and easy access to downtown Ottawa. The living/dining room offers lots of natural light with large windows and 9ft ceilings. There is beautiful dark hardwood throughout the main floor and staircase. The open concept kitchen showcases bright glossy white upgraded cabinets and built-in stainless steel appliances including a gas Fisher Paykel range and Viking oven. The large kitchen island overlooks the main floor Family Room and gas fireplace. Built in speakers, enlarged windows, multitude of pot lights and custom blinds throughout are extra touches that have been added to this house. The 2nd floor features a large master bedroom with walk-in-closet, and 4PC Ensuite with a double door shower. The second bedroom also has a 4PC Ensuite and WIC. Two additional bedrooms, full bath and convenient laundry room completes the upper floor. The basement, although unfinished, has 3 large windows and rough in for a full bath. The mechanicals have been strategically placed to offer a great layout once the basement is completed. Call us for more details, it will be our pleasure to introduce you to this glamorous-chic home.