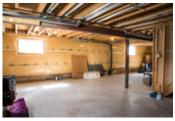

## Description

Minimalist Modern Style - This elegant home, Oxford model by Tamarack exudes spaciousness, boasting 3,025 sq. ft. Located on a corner lot in one of the most sought after neighborhood in Orleans, close to shopping, restaurants, recreation facilities and easy access to downtown Ottawa. The living/dining room offers lots of natural light with large windows and 9ft ceilings. There is beautiful dark hardwood throughout the main floor and staircase. The open concept kitchen showcases bright glossy white upgraded cabinets and built-in stainless steel appliances including a gas Fisher Paykel range and Viking oven. The large kitchen island overlooks the main floor Family Room and gas fireplace. Built in speakers, enlarged windows, multitude of pot lights and custom blinds throughout are extra touches that have been added to this house. The 2nd floor features a large master bedroom with walk-in-closet, and 4PC Ensuite with a double door shower. The second bedroom also has a 4PC Ensuite and WIC. Two additional bedrooms, full bath and convenient laundry room completes the upper floor. The basement, although unfinished, has 3 large windows and rough in for a full bath. The mechanicals have been strategically placed to offer a great layout once the basement is completed. Call us for more details, it will be our pleasure to introduce you to this glamorous-chic home.