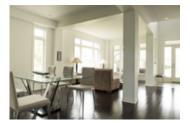

## Description

Minimalist Modern Style - This elegant home, Oxford model by Tamarack exudes spaciousness, boasting 3,025 sq. ft. Located on a corner lot in one of the most sought after neighborhood in Orleans, close to shopping, restaurants, recreation facilities and easy access to downtown Ottawa. The living/dining room offers lots of natural light with large windows and 9ft ceilings. There is beautiful dark hardwood throughout the main floor and staircase. The open concept kitchen showcases bright glossy white upgraded cabinets and built-in stainless steel appliances including a gas Fisher Paykel range and Viking oven. The large kitchen island overlooks the main floor Family Room and gas fireplace. Built in speakers, enlarged windows, multitude of pot lights and custom blinds throughout are extra touches that have been added to this house. The 2nd floor features a large master bedroom with walk-in-closet, and 4PC Ensuite with a double door shower. The second bedroom also has a 4PC Ensuite and WIC. Two additional bedrooms, full bath and convenient laundry room completes the upper floor. The basement, although unfinished, has 3 large windows and rough in for a full bath. The mechanicals have been strategically placed to offer a great layout once the basement is completed. Call us for more details, it will be our pleasure to introduce you to this glamorous-chic home.