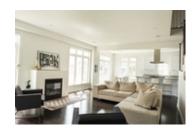

## Description

Minimalist Modern Style - This elegant home, Oxford model by Tamarack exudes spaciousness, boasting 3,025 sq. ft. Located on a corner lot in one of the most sought after neighborhood in Orleans, close to shopping, restaurants, recreation facilities and easy access to downtown Ottawa. The living/dining room offers lots of natural light with large windows and 9ft ceilings. There is beautiful dark hardwood throughout the main floor and staircase. The open concept kitchen showcases bright glossy white upgraded cabinets and built-in stainless steel appliances including a gas Fisher Paykel range and Viking oven. The large kitchen island overlooks the main floor Family Room and gas fireplace. Built in speakers, enlarged windows, multitude of pot lights and custom blinds throughout are extra touches that have been added to this house. The 2nd floor features a large master bedroom with walk-in-closet, and 4PC Ensuite with a double door shower. The second bedroom also has a 4PC Ensuite and WIC. Two additional bedrooms, full bath and convenient laundry room completes the upper floor. The basement, although unfinished, has 3 large windows and rough in for a full bath. The mechanicals have been strategically placed to offer a great layout once the basement is completed. Call us for more details, it will be our pleasure to introduce you to this glamorous-chic home.