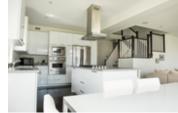

## Description

Minimalist Modern Style - This elegant home, Oxford model by Tamarack exudes spaciousness, boasting 3,025 sq. ft. Located on a corner lot in one of the most sought after neighborhood in Orleans, close to shopping, restaurants, recreation facilities and easy access to downtown Ottawa. The living/dining room offers lots of natural light with large windows and 9ft ceilings. There is beautiful dark hardwood throughout the main floor and staircase. The open concept kitchen showcases bright glossy white upgraded cabinets and built-in stainless steel appliances including a gas Fisher Paykel range and Viking oven. The large kitchen island overlooks the main floor Family Room and gas fireplace. Built in speakers, enlarged windows, multitude of pot lights and custom blinds throughout are extra touches that have been added to this house. The 2nd floor features a large master bedroom with walk-in-closet, and 4PC Ensuite with a double door shower. The second bedroom also has a 4PC Ensuite and WIC. Two additional bedrooms, full bath and convenient laundry room completes the upper floor. The basement, although unfinished, has 3 large windows and rough in for a full bath. The mechanicals have been strategically placed to offer a great layout once the basement is completed. Call us for more details, it will be our pleasure to introduce you to this glamorous-chic home.