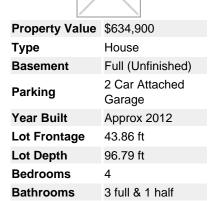

## Description

Minimalist Modern Style - This elegant home, Oxford model by Tamarack exudes spaciousness, boasting 3,025 sq. ft. Located on a corner lot in one of the most sought after neighborhood in Orleans, close to shopping, restaurants, recreation facilities and easy access to downtown Ottawa. The living/dining room offers lots of natural light with large windows and 9ft ceilings. There is beautiful dark hardwood throughout the main floor and staircase. The open concept kitchen showcases bright glossy white upgraded cabinets and built-in stainless steel appliances including a gas Fisher Paykel range and Viking oven. The large kitchen island overlooks the main floor Family Room and gas fireplace. Built in speakers, enlarged windows, multitude of pot lights and custom blinds throughout are extra touches that have been added to this house. The 2nd floor features a large master bedroom with walk-in-closet, and 4PC Ensuite with a double door shower. The second bedroom also has a 4PC Ensuite and WIC. Two additional bedrooms, full bath and convenient laundry room completes the upper floor. The basement, although unfinished, has 3 large windows and rough in for a full bath. The mechanicals have been strategically placed to offer a great layout once the basement is completed. Call us for more details, it will be our pleasure to introduce you to this glamorous-chic home.