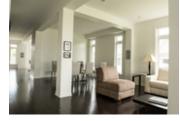

## Description

Minimalist Modern Style - This elegant home, Oxford model by Tamarack exudes spaciousness, boasting 3,025 sq. ft. Located on a corner lot in one of the most sought after neighborhood in Orleans, close to shopping, restaurants, recreation facilities and easy access to downtown Ottawa. The living/dining room offers lots of natural light with large windows and 9ft ceilings. There is beautiful dark hardwood throughout the main floor and staircase. The open concept kitchen showcases bright glossy white upgraded cabinets and built-in stainless steel appliances including a gas Fisher Paykel range and Viking oven. The large kitchen island overlooks the main floor Family Room and gas fireplace. Built in speakers, enlarged windows, multitude of pot lights and custom blinds throughout are extra touches that have been added to this house. The 2nd floor features a large master bedroom with walk-in-closet, and 4PC Ensuite with a double door shower. The second bedroom also has a 4PC Ensuite and WIC. Two additional bedrooms, full bath and convenient laundry room completes the upper floor. The basement, although unfinished, has 3 large windows and rough in for a full bath. The mechanicals have been strategically placed to offer a great layout once the basement is completed. Call us for more details, it will be our pleasure to introduce you to this glamorous-chic home.