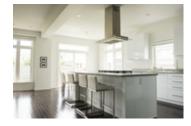

## Description

Minimalist Modern Style - This elegant home, Oxford model by Tamarack exudes spaciousness, boasting 3,025 sq. ft. Located on a corner lot in one of the most sought after neighborhood in Orleans, close to shopping, restaurants, recreation facilities and easy access to downtown Ottawa. The living/dining room offers lots of natural light with large windows and 9ft ceilings. There is beautiful dark hardwood throughout the main floor and staircase. The open concept kitchen showcases bright glossy white upgraded cabinets and built-in stainless steel appliances including a gas Fisher Paykel range and Viking oven. The large kitchen island overlooks the main floor Family Room and gas fireplace. Built in speakers, enlarged windows, multitude of pot lights and custom blinds throughout are extra touches that have been added to this house. The 2nd floor features a large master bedroom with walk-in-closet, and 4PC Ensuite with a double door shower. The second bedroom also has a 4PC Ensuite and WIC. Two additional bedrooms, full bath and convenient laundry room completes the upper floor. The basement, although unfinished, has 3 large windows and rough in for a full bath. The mechanicals have been strategically placed to offer a great layout once the basement is completed. Call us for more details, it will be our pleasure to introduce you to this glamorous-chic home.