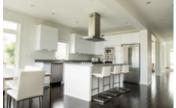

## Description

Minimalist Modern Style - This elegant home, Oxford model by Tamarack exudes spaciousness, boasting 3,025 sq. ft. Located on a corner lot in one of the most sought after neighborhood in Orleans, close to shopping, restaurants, recreation facilities and easy access to downtown Ottawa. The living/dining room offers lots of natural light with large windows and 9ft ceilings. There is beautiful dark hardwood throughout the main floor and staircase. The open concept kitchen showcases bright glossy white upgraded cabinets and built-in stainless steel appliances including a gas Fisher Paykel range and Viking oven. The large kitchen island overlooks the main floor Family Room and gas fireplace. Built in speakers, enlarged windows, multitude of pot lights and custom blinds throughout are extra touches that have been added to this house. The 2nd floor features a large master bedroom with walk-in-closet, and 4PC Ensuite with a double door shower. The second bedroom also has a 4PC Ensuite and WIC. Two additional bedrooms, full bath and convenient laundry room completes the upper floor. The basement, although unfinished, has 3 large windows and rough in for a full bath. The mechanicals have been strategically placed to offer a great layout once the basement is completed. Call us for more details, it will be our pleasure to introduce you to this glamorous-chic home.