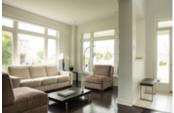

## Description

Minimalist Modern Style - This elegant home, Oxford model by Tamarack exudes spaciousness, boasting 3,025 sq. ft. Located on a corner lot in one of the most sought after neighborhood in Orleans, close to shopping, restaurants, recreation facilities and easy access to downtown Ottawa. The living/dining room offers lots of natural light with large windows and 9ft ceilings. There is beautiful dark hardwood throughout the main floor and staircase. The open concept kitchen showcases bright glossy white upgraded cabinets and built-in stainless steel appliances including a gas Fisher Paykel range and Viking oven. The large kitchen island overlooks the main floor Family Room and gas fireplace. Built in speakers, enlarged windows, multitude of pot lights and custom blinds throughout are extra touches that have been added to this house. The 2nd floor features a large master bedroom with walk-in-closet, and 4PC Ensuite with a double door shower. The second bedroom also has a 4PC Ensuite and WIC. Two additional bedrooms, full bath and convenient laundry room completes the upper floor. The basement, although unfinished, has 3 large windows and rough in for a full bath. The mechanicals have been strategically placed to offer a great layout once the basement is completed. Call us for more details, it will be our pleasure to introduce you to this glamorous-chic home.