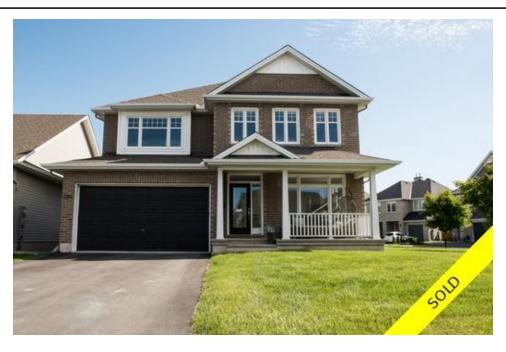

## 284 Chinian Street, Orleans, ON, K4A 0W7, Canada

MLS®# 1144089

Image not found or type unknown

## Description

Minimalist Modern Style - This elegant home, Oxford model by Tamarack exudes spaciousness, boasting 3,025 sq. ft. Located on a corner lot in one of the most sought after neighborhood in Orleans, close to shopping, restaurants, recreation facilities and easy access to downtown Ottawa. The living/dining room offers lots of natural light with large windows and 9ft ceilings. There is beautiful dark hardwood throughout the main floor and staircase. The open concept kitchen showcases bright glossy white upgraded cabinets and built-in stainless steel appliances including a gas Fisher Paykel range and Viking oven. The large kitchen island overlooks the main floor Family Room and gas fireplace. Built in speakers, enlarged windows, multitude of pot lights and custom blinds throughout are extra touches that have been added to this house. The 2nd floor features a large master bedroom with walk-in-closet, and 4PC Ensuite with a double door shower. The second bedroom also has a 4PC Ensuite and WIC. Two additional bedrooms, full bath and convenient laundry room completes the upper floor. The basement, although unfinished, has 3 large windows and rough in for a full bath. The mechanicals have been strategically placed to offer a great layout once the basement is completed. Call us for more details, it will be our pleasure to introduce you to this glamorous-chic home.