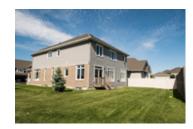

## 284 Chinian Street, Orleans, ON, K4A 0W7, Canada

MLS®# 1144089

Image not found or type unknown

## Description

Minimalist Modern Style - This elegant home, Oxford model by Tamarack exudes spaciousness, boasting 3,025 sq. ft. Located on a corner lot in one of the most sought after neighborhood in Orleans, close to shopping, restaurants, recreation facilities and easy access to downtown Ottawa. The living/dining room offers lots of natural light with large windows and 9ft ceilings. There is beautiful dark hardwood throughout the main floor and staircase. The open concept kitchen showcases bright glossy white upgraded cabinets and built-in stainless steel appliances including a gas Fisher Paykel range and Viking oven. The large kitchen island overlooks the main floor Family Room and gas fireplace. Built in speakers, enlarged windows, multitude of pot lights and custom blinds throughout are extra touches that have been added to this house. The 2nd floor features a large master bedroom with walk-in-closet, and 4PC Ensuite with a double door shower. The second bedroom also has a 4PC Ensuite and WIC. Two additional bedrooms, full bath and convenient laundry room completes the upper floor. The basement, although unfinished, has 3 large windows and rough in for a full bath. The mechanicals have been strategically placed to offer a great layout once the basement is completed. Call us for more details, it will be our pleasure to introduce you to this glamorous-chic home.