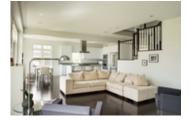

## Description

Minimalist Modern Style - This elegant home, Oxford model by Tamarack exudes spaciousness, boasting 3,025 sq. ft. Located on a corner lot in one of the most sought after neighborhood in Orleans, close to shopping, restaurants, recreation facilities and easy access to downtown Ottawa. The living/dining room offers lots of natural light with large windows and 9ft ceilings. There is beautiful dark hardwood throughout the main floor and staircase. The open concept kitchen showcases bright glossy white upgraded cabinets and built-in stainless steel appliances including a gas Fisher Paykel range and Viking oven. The large kitchen island overlooks the main floor Family Room and gas fireplace. Built in speakers, enlarged windows, multitude of pot lights and custom blinds throughout are extra touches that have been added to this house. The 2nd floor features a large master bedroom with walk-in-closet, and 4PC Ensuite with a double door shower. The second bedroom also has a 4PC Ensuite and WIC. Two additional bedrooms, full bath and convenient laundry room completes the upper floor. The basement, although unfinished, has 3 large windows and rough in for a full bath. The mechanicals have been strategically placed to offer a great layout once the basement is completed. Call us for more details, it will be our pleasure to introduce you to this glamorous-chic home.